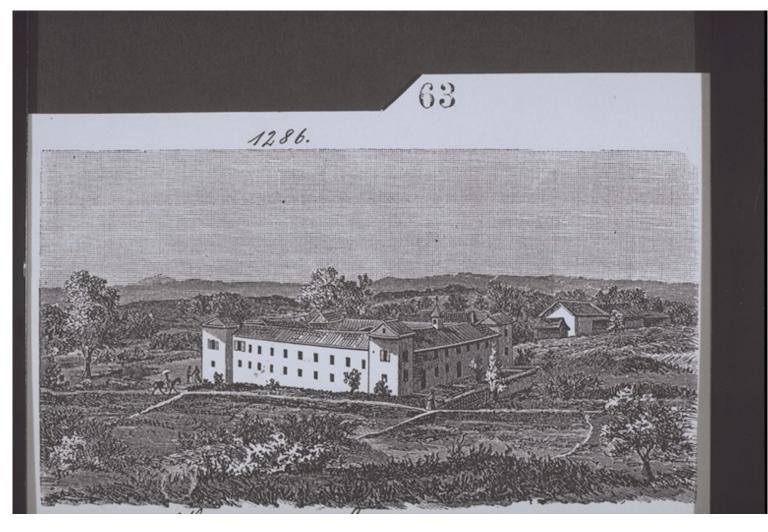

## **Basel Mission Archives**

"Hinnen Station. "

Title: "Hinnen Station."

Alternate title: Mission station Hinnen.

**Ref. number:** QA-30.001.0063

**Subject:** [Geography]: Asia {continent}: China {modern state}: Guangdong

{province}: Xingning {district}: Xingning {place}

[Themes]: communication: belfry

[Themes]: economy and daily life: agriculture and animal husbandry: field [Themes]: economy and daily life: agriculture and animal husbandry:

domesticated animal: horse

[Themes]: formal description: landscape

[Themes]: religion and philosophy (general): Christianity: mission station [Themes]: travel and transport: travel and transport - general: rider m

[Archives catalogue]: Images: QA: QA-30: untitled

Type: Still Image

**Format:** [Format]: 8cm x 14.8cm