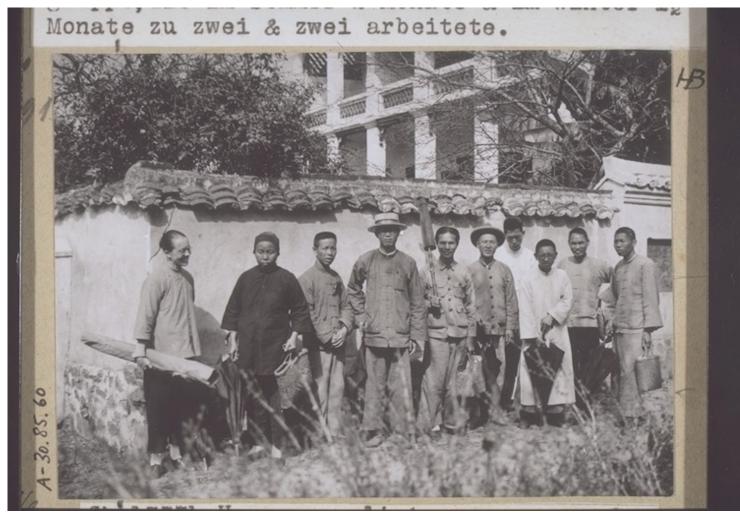

"Hausevangelistengruppe vor dem Missionshaus i. Fophin. "

| Title:           | "Hausevangelistengruppe vor dem Missionshaus i. Fophin. "                                                                                                                                                                                                                                                                                                                                                                                                                                         |
|------------------|---------------------------------------------------------------------------------------------------------------------------------------------------------------------------------------------------------------------------------------------------------------------------------------------------------------------------------------------------------------------------------------------------------------------------------------------------------------------------------------------------|
| Alternate title: | Group of house evangelists in front of the mission station in Fophin.                                                                                                                                                                                                                                                                                                                                                                                                                             |
| Ref. number:     | A-30.85.060                                                                                                                                                                                                                                                                                                                                                                                                                                                                                       |
| Creator:         | Meyerholt, Friedrich (Mr)                                                                                                                                                                                                                                                                                                                                                                                                                                                                         |
| Date:            | Date late: 15.10.1933<br>Proper date: 01.01.1924-15.10.1933<br>Acquisition year: 1935                                                                                                                                                                                                                                                                                                                                                                                                             |
| Subject:         | <pre>[Individuals]: Meyerholt, Friedrich (Mr)<br/>[Photographers / Photo Studios]: Meyerholt, Friedrich (Mr)<br/>[Geography]: Asia {continent}: China {modern state}: Guangdong<br/>{province}: Heping {district}: Heping {place}<br/>[Themes]: economy and daily life: craft production: basket<br/>[Themes]: religion and philosophy (general): Christianity: evangelist f<br/>[Themes]: religion and philosophy (general): Christianity: evangelist m<br/>[Themes]: communication: group</pre> |