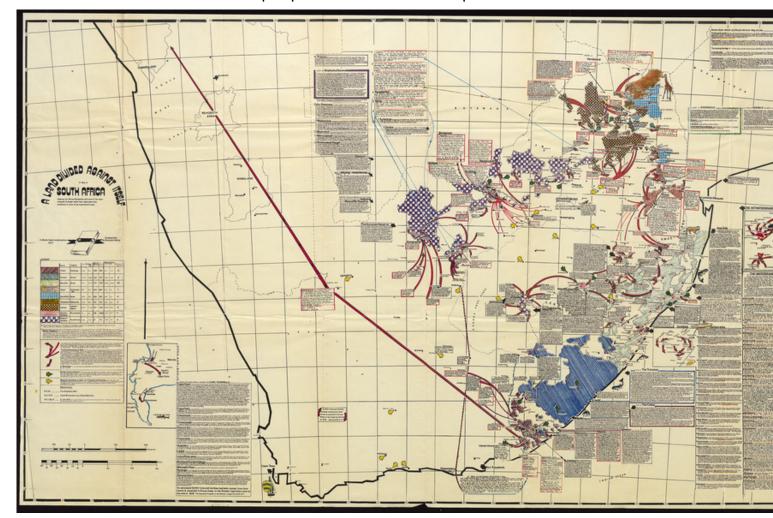

## **Basel Mission Archives**

" A land divided against itself. A map of South Africa showing the African Homelands and some of the mass removals of people which have taken place,.."

Title: " A land divided against itself. A map of South Africa showing the African

Homelands and some of the mass removals of people which have taken

place,.."

Ref. number: KARVAR-31.135

**Date:** Proper date: 1977

**Subject:** [Geography]: South Africa

[Archives catalogue]: Maps and plans: KARVAR - Various maps: KARVAR-31

Type: Map

**Format:** [Format]: 77cm x 125cm

[Condition]: -[Material]: Papier [Scale unit]: Kilometer [Scale unit]: Miles