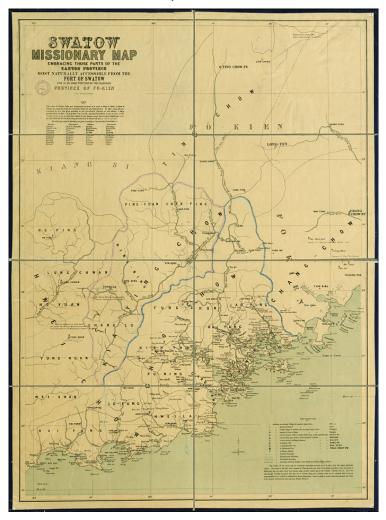

## **Basel Mission Archives**

"Swatow Missionary Map embracing those parts of the Canton Province most naturally accessible from the port of Swatow"

**Title:** "Swatow Missionary Map embracing those parts of the Canton Province most

naturally accessible from the port of Swatow"

Ref. number: 98734

**Date:** Proper date: [Ohne Angabe]

**Subject:** [Geography]: Kanton

[Archives catalogue]: Maps and plans: 90000er

Type: Map

**Format:** [Format]: 94cm x 69cm