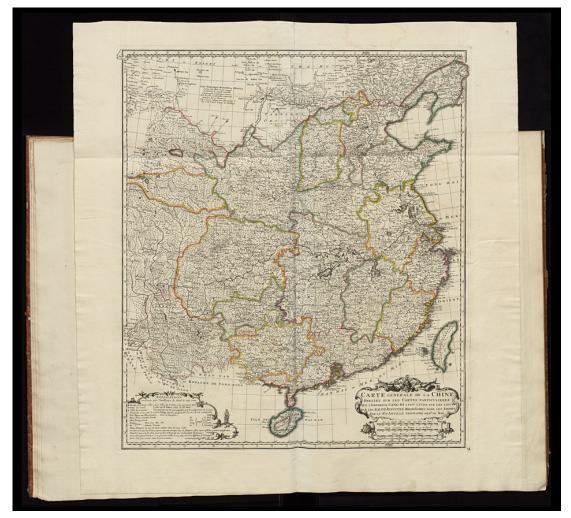

"Carte generale de la Chine"

| Title:           | "Carte generale de la Chine"                                                                                                           |
|------------------|----------------------------------------------------------------------------------------------------------------------------------------|
| Ref. number:     | BM 5852#01                                                                                                                             |
| Date:            | Proper date: 1737                                                                                                                      |
| Subject:         | [Geography]: China<br>[Archives catalogue]: Maps and plans: BM 5852 - Jesuit Atlas of China                                            |
| Туре:            | Мар                                                                                                                                    |
| Format:          | [Format]: 69cm x 65cm                                                                                                                  |
| Relation:        | 100203581                                                                                                                              |
|                  |                                                                                                                                        |
| Ordering:        | Please contact us by email info@bmarchives.org                                                                                         |
| Contact details: | Basel Mission Archives/ mission 21, Missionstrasse 21, 4003 Basel, tel. (+41 61 260 2232), fax: (+41 61 260 2268), info@bmarchives.org |