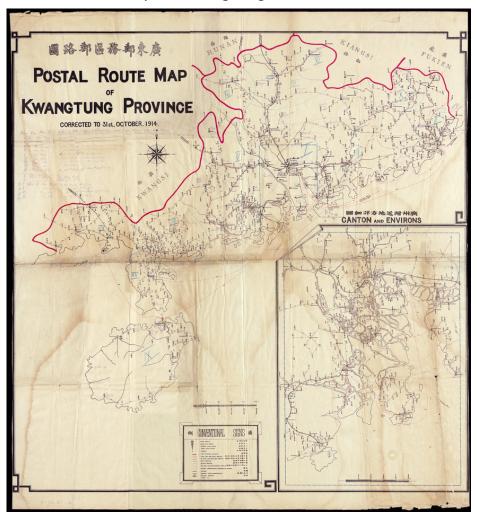

## **Basel Mission Archives**

"Postal Route Map of Kwangtung Province, corrected to 31st., October, 1914"

Title: "Postal Route Map of Kwangtung Province, corrected to 31st., October,

1914"

**Ref. number:** A-031.01,05#h

Date: Date late: 1914

Proper date: 1905 - 1914

**Subject:** [Individuals]: Dilger, J.

[Individuals]: Ramminger, K.

[Individuals]: J.H.V [Geography]: China [Geography]: Kanton

[Archives catalogue]: Maps and plans: A - China: A-031 - Maps and sketches, plans of buildings China: A-031.01 - Maps and sketches of different station

areas: A-031.01,05 - 8 sketch maps of various areas or station areas

Type: Map

**Format:** [Format]: 98cm x 90cm