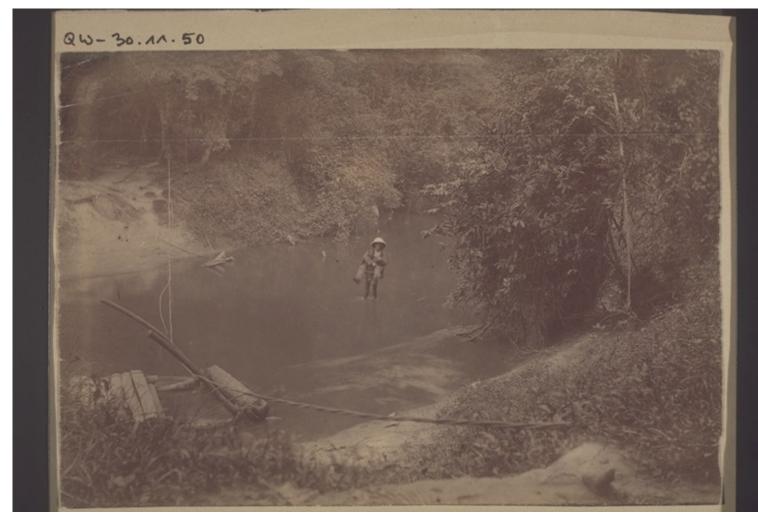

"Goldküste: Ueber den Anumfluss. Links eine Fähre. "

| Title:           | "Goldküste: Ueber den Anumfluss. Links eine Fähre. "                                                                                                                                                                                                                                                                                                                                                                                                                                                                                                                        |
|------------------|-----------------------------------------------------------------------------------------------------------------------------------------------------------------------------------------------------------------------------------------------------------------------------------------------------------------------------------------------------------------------------------------------------------------------------------------------------------------------------------------------------------------------------------------------------------------------------|
| Alternate title: | Gold Coast. Crossing the Anum River. On the left a ferry.                                                                                                                                                                                                                                                                                                                                                                                                                                                                                                                   |
| Ref. number:     | QW-30.011.0050                                                                                                                                                                                                                                                                                                                                                                                                                                                                                                                                                              |
| Subject:         | <pre>[Institutions]: Basel Mission German Branch<br/>[Geography]: Africa {continent}: Ghana {modern state}: Ghana {other<br/>geogr names}: Anum (river) {other geogr names}<br/>[Geography]: Africa {continent}: Ghana {modern state}<br/>[Themes]: travel and transport: travel and transport - general: carrier m<br/>[Themes]: travel and transport: means and types of transport: boat: ferry<br/>[Themes]: environment: botany: forest<br/>[Themes]: environment: physical environment: river: river scene<br/>[Archives catalogue]: Images: QW: QW-30: untitled</pre> |
| Туре:            | Still Image                                                                                                                                                                                                                                                                                                                                                                                                                                                                                                                                                                 |
| Format:          | [Format]: 11.2cm x 16.1cm<br>[Condition]: good                                                                                                                                                                                                                                                                                                                                                                                                                                                                                                                              |