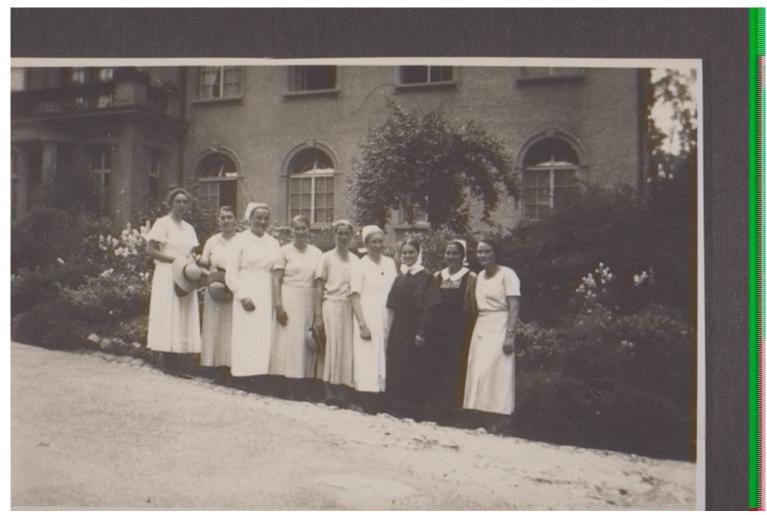

"Nonnenweier. Emilie Marstaller, Elf. Rappold, Marie Kellerhals, Emma Geisselhard, Elise Gizendanner, Hedwig Fankhauser. "

- Title:"Nonnenweier. Emilie Marstaller, Elf. Rappold, Marie Kellerhals, Emma<br/>Geisselhard, Elise Gizendanner, Hedwig Fankhauser."
- Alternate title: Nonnenweier. Emilie Marstaller, Elf. Rappold, Marie Kellerhals, Emma Geisselhard, Elise Gizendanner, Hedwig Fankhauser.
- **Ref. number:** QS-30.042.0026
- Subject:[Individuals]: Fankhauser, Hedwig (Ms)<br/>[Individuals]: Giezendanner, Elsine(Ms)<br/>[Individuals]: Rappold, Elfriede Pauline (Ms)<br/>[Individuals]: Marstaller, Emilie (Ms)<br/>[Individuals]: Kellerhals, Marie (Ms)<br/>[Individuals]: Geisselhardt, Emma Friederike (Ms)<br/>[Geography]: Europe {continent}<br/>[Themes]: religion and philosophy (general): Christianity: deaconess<br/>[Themes]: communication: group<br/>[Themes]: architecture and settlement: types of buildings: house