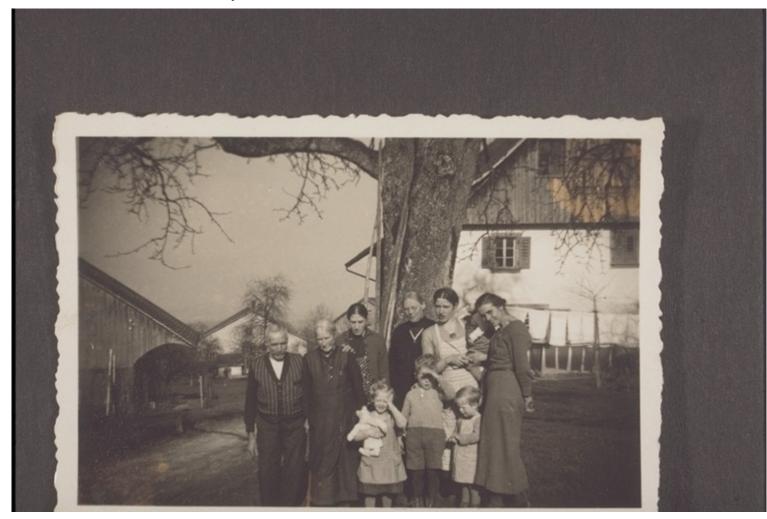

## **Basel Mission Archives**

"Besuch in Kreuzlen bei Frey`s. "

Title: "Besuch in Kreuzlen bei Frey`s."

**Alternate title:** Visit in Kreuzlen, at the Freys.

**Ref. number:** QS-30.042.0020

**Subject:** [Individuals]: Frey, Hanna (Ms)

[Individuals]: Zäslin, Lili (Ms)

[Photographers / Photo Studios]: Frey, Hanna (Ms)

[Geography]: Europe {continent}: Switzerland {modern state}

[Themes]: social structure and socialization: gender - age and kinship: child:

boy

[Themes]: economy and daily life: domestic economy: family

[Themes]: economy and daily life: agriculture and animal husbandry:

farmhouse

[Themes]: social structure and socialization: gender - age and kinship: child:

gırl

[Themes]: communication: group

[Themes]: religion and philosophy (general): Christianity: missionary f

## **Basel Mission Archives**

[Themes]: environment: botany: tree

[Archives catalogue]: Images: QS: QS-30: To mark 14th March 1949, with

warm gratitude from the Women's Mission Committee.

Type: Still Image