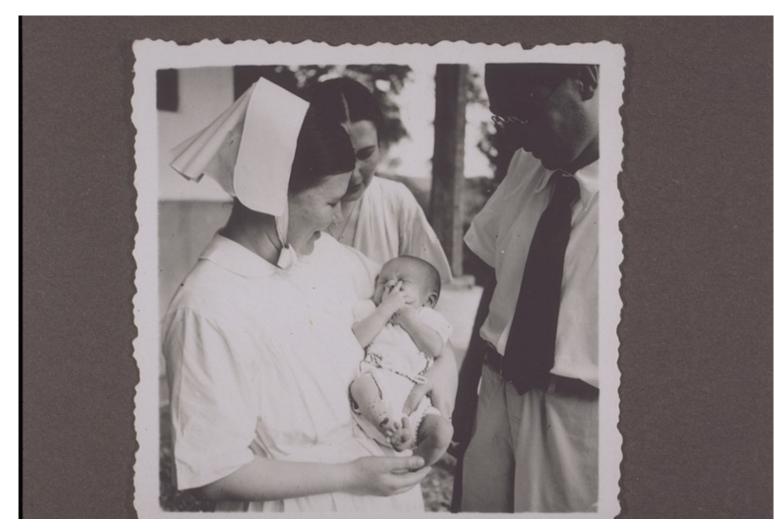

## **Basel Mission Archives**

"\_\_\_ "

| Title:<br>Alternate title:<br>Ref. number: | " "<br><br>QS-30.041.0038                                                                                                                                                                                                                                                                                                                                                                                                                                                                     |
|--------------------------------------------|-----------------------------------------------------------------------------------------------------------------------------------------------------------------------------------------------------------------------------------------------------------------------------------------------------------------------------------------------------------------------------------------------------------------------------------------------------------------------------------------------|
| Subject:                                   | <ul> <li>[Individuals]: Flury, Susanne Yvonne (Ms)</li> <li>[Themes]: social structure and socialization: gender - age and kinship: child: baby</li> <li>[Themes]: religion and philosophy (general): Christianity: missionary f</li> <li>[Themes]: health care: health care - general: nurse</li> <li>[Themes]: social structure and socialization: gender - age and kinship: child: portrait of two - adult and child</li> <li>[Archives catalogue]: Images: QS: QS-30: untitled</li> </ul> |
| Туре:                                      | Still Image                                                                                                                                                                                                                                                                                                                                                                                                                                                                                   |
| Format:                                    | [Format]: 6cm x 6cm<br>[Condition]: good<br>[Process]: b/w positive, paper print, gelatin-silver                                                                                                                                                                                                                                                                                                                                                                                              |