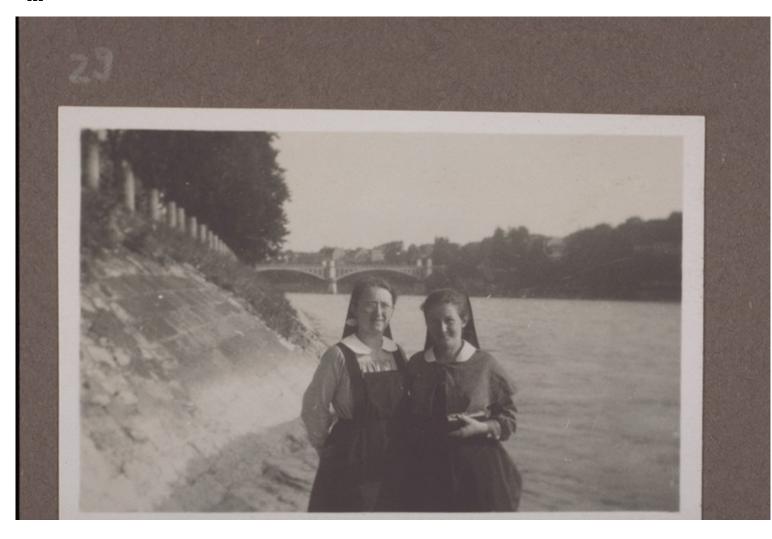

## **Basel Mission Archives**

"\_\_\_ "

Title: "--- "

Alternate title: ---

**Ref. number:** QS-30.039.0029

**Subject:** [Geography]: Europe {continent}: Switzerland {modern state}: Basel-Stadt

{region}: Basel {place}

[Geography]: Europe {continent}: Rhein (river) {other geogr names}

[Themes]: travel and transport: infrastructure: bridge [Themes]: health care: health care - general: nurse

[Themes]: social structure and socialization: gender - age and kinship:

woman: portrait of two f

[Themes]: environment: physical environment: river [Archives catalogue]: Images: QS: QS-30: untitled

Type: Still Image

**Format:** [Format]: 6.4cm x 4.3cm

[Condition]: good