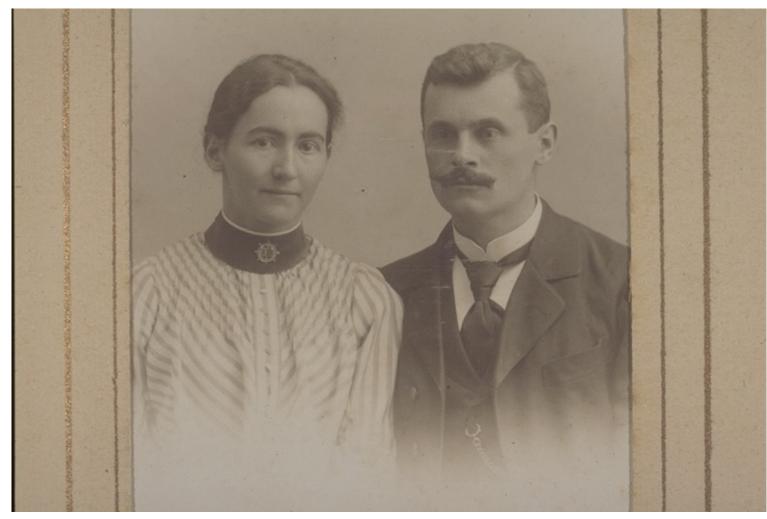

## **Basel Mission Archives**

"Miss. W. Roth, Kamerun, Pfarrer.' (mit Frau). "

Title: "Miss. W. Roth, Kamerun, Pfarrer.' (mit Frau). "

Alternate title: Rev. W. Roth, Cameroon, Pastor (with his wife).

**Ref. number:** QS-30.030.0006

**Creator:** Kling-Jenny, %Basel, %%Switzerland

**Subject:** [Individuals]: Roth, Hans (Mr)

[Individuals]: Roth-Roth, Maria Anna (Mrs)

[Photographers / Photo Studios]: Kling-Jenny, %Basel, %%Switzerland

[Institutions]: Kling-Jenny, %Basel, %%Switzerland

[Themes]: social structure and socialization: gender - age and kinship:

couple

[Themes]: religion and philosophy (general): Christianity: missionary f [Themes]: religion and philosophy (general): Christianity: missionary m

[Themes]: social structure and socialization: gender - age and kinship:

portrait of two - man and woman

[Themes]: social structure and socialization: gender - age and kinship:

woman: women's wear