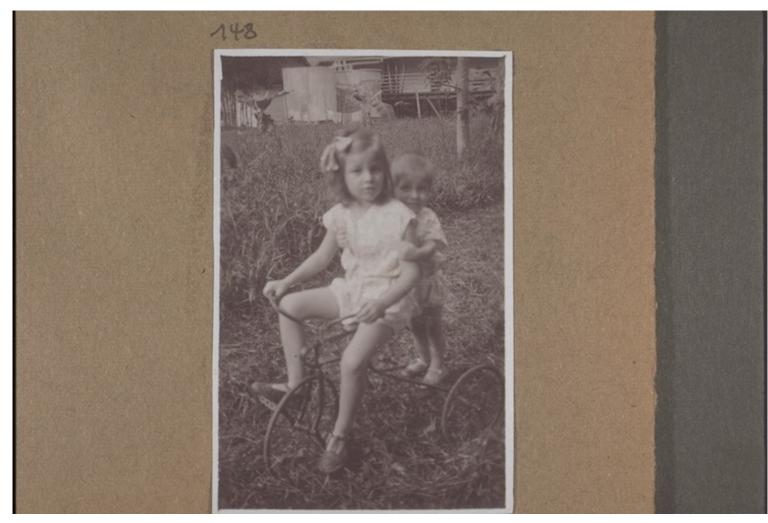

## **Basel Mission Archives**

"Marianne & Alfred Vischer Mai 1932. "

Title: "Marianne & Alfred Vischer Mai 1932."

Alternate title: Marianne & Alfred Vischer May 1932.

**Ref. number:** QS-30.023.0148

**Date:** Proper date: May 1932

**Subject:** [Individuals]: Vischer, Mattheus Karl [Mr]

[Individuals]: Vischer, Marianne (child) [Individuals]: Vischer, Alfred (child)

[Photographers / Photo Studios]: Vischer, Mattheus Karl [Mr]

[Geography]: Asia {continent}: Indonesia {modern state}: Kalimantan

{region}

[Themes]: travel and transport: means and types of transport: bicycle

[Themes]: social structure and socialization: gender - age and kinship: child:

hov

[Themes]: social structure and socialization: gender - age and kinship: child:

gırı

[Themes]: social structure and socialization: gender - age and kinship: child:

## **Basel Mission Archives**

portrait of two - children

[Archives catalogue]: Images: QS: QS-30: untitled

Type: Still Image

**Format:** [Format]: 8cm x 5.5cm

[Condition]: good

[Process]: b/w positive, paper print, gelatin-silver