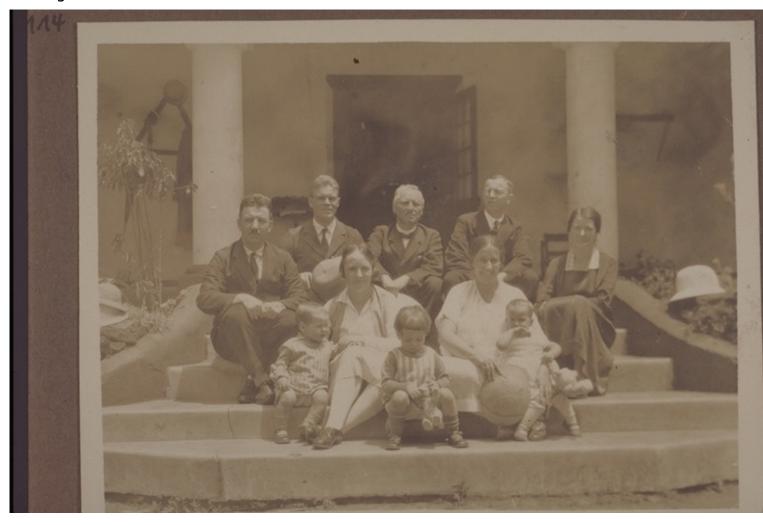

## **Basel Mission Archives**

"Kotageri."

Title: "Kotageri."

Alternate title: Kotageri.

**Ref. number:** QS-30.023.0114

**Subject:** [Individuals]: [leer] N

[Photographers / Photo Studios]: [leer] N

[Geography]: Blue Mountains (mountain range) {other geogr names}: Nilgiri

{region}: Kotageri {place}

[Themes]: social structure and socialization: gender - age and kinship: child:

baby

[Themes]: social structure and socialization: gender - age and kinship: child

[Themes]: economy and daily life: domestic economy: family

[Themes]: social structure and socialization: gender - age and kinship: child:

airl

[Themes]: communication: group

[Themes]: religion and philosophy (general): Christianity: missionary f [Themes]: religion and philosophy (general): Christianity: missionary m

## **Basel Mission Archives**

[Themes]: architecture and settlement: architectural detail: stairway [Themes]: architecture and settlement: architectural detail: veranda

[Archives catalogue]: Images: QS: QS-30: untitled