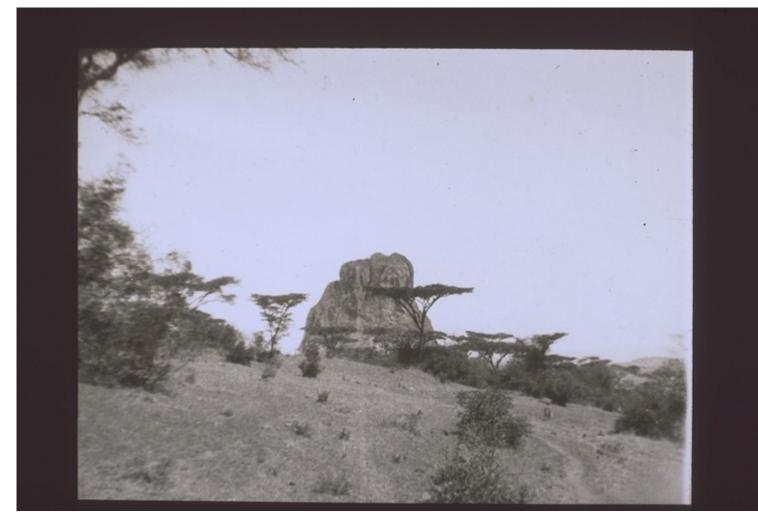

"Typische Savannen-Landschaft mit Schirm-Akazien. "

| Title:           | "Typische Savannen-Landschaft mit Schirm-Akazien. "                                                                                                                                                                                                                                                                                                                                                                                                                                                                              |
|------------------|----------------------------------------------------------------------------------------------------------------------------------------------------------------------------------------------------------------------------------------------------------------------------------------------------------------------------------------------------------------------------------------------------------------------------------------------------------------------------------------------------------------------------------|
| Alternate title: | Typical savanna landscape with umbrella acacias.                                                                                                                                                                                                                                                                                                                                                                                                                                                                                 |
| Ref. number:     | QQ-34.001.0001                                                                                                                                                                                                                                                                                                                                                                                                                                                                                                                   |
| Creator:         | Anstein, Hans (Mr)Bittmann, Carl, %Basel, %%Switzerland<br>(publisher/distributor)                                                                                                                                                                                                                                                                                                                                                                                                                                               |
| Date:            | Proper date: 1932                                                                                                                                                                                                                                                                                                                                                                                                                                                                                                                |
| Subject:         | <pre>[Individuals]: Anstein, Hans (Mr)<br/>[Photographers / Photo Studios]: Anstein, Hans (Mr)<br/>[Photographers / Photo Studios]: Bittmann, Carl, %Basel, %%Switzerland<br/>(publisher/distributor)<br/>[Institutions]: Bittmann, Carl, %Basel, %%Switzerland (publisher/distributor)<br/>[Geography]: Africa {continent}: Ethiopia {modern state}<br/>[Themes]: environment: botany: acacia<br/>[Themes]: formal description: landscape<br/>[Themes]: social structure and socialization: gender - age and kinship: man</pre> |

|                  | [Themes]: travel and transport: infrastructure: path<br>[Themes]: environment: physical environment: rock formation<br>[Themes]: environment: physical environment: savannah<br>[Archives catalogue]: Images: QQ: QQ-34: untitled                                                                                          |
|------------------|----------------------------------------------------------------------------------------------------------------------------------------------------------------------------------------------------------------------------------------------------------------------------------------------------------------------------|
| Туре:            | Still Image                                                                                                                                                                                                                                                                                                                |
| Format:          | [Format]: 5.4cm x 7.4cm<br>[Condition]: medium<br>[Type of support]: glass<br>[Process]: b/w positive, transparency, gelatin-silver                                                                                                                                                                                        |
| Ordering:        | Please contact us by email info@bmarchives.org                                                                                                                                                                                                                                                                             |
| Contact details: | Basel Mission Archives/ mission 21, Missionstrasse 21, 4003 Basel, tel. (+41 61 260 2232), fax: (+41 61 260 2268), info@bmarchives.org                                                                                                                                                                                     |
| Rights:          | All the images (photographic and non- photographic) made available in this collection are the property of the Basel Mission / mission 21. The Basel Mission claims copyright on the images in their possession and requires those - both individuals and organisations - publishing any of the images, to pay a users fee. |