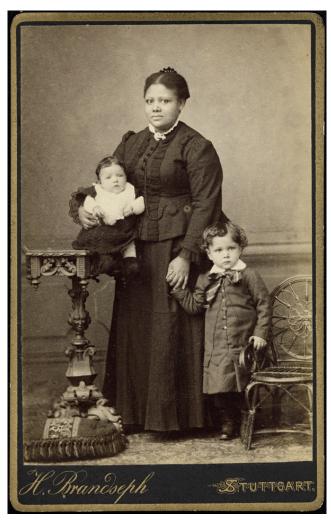

## **Basel Mission Archives**

"Frau Miss. Thal Korntal."

Title: "Frau Miss. Thal Korntal."

Alternate title: Mrs missionary Thal Korntal.

**Ref. number:** QQ-30.145.0002

**Creator:** Brandseph, %Stuttgart, %%Germany[leer] N

**Subject:** [Individuals]: [leer] N

[Individuals]: Thal-Zimmermann, Rosine (Mrs)

[Photographers / Photo Studios]: Brandseph, %Stuttgart, %%Germany

[Photographers / Photo Studios]: [leer] N

[Institutions]: Brandseph, %Stuttgart, %%Germany

[Themes]: economy and daily life: domestic economy: family

[Themes]: social structure and socialization: gender - age and kinship: child:

girl

[Themes]: communication: group

[Themes]: religion and philosophy (general): Christianity: missionary f

[Themes]: formal description: studio

[Themes]: architecture and settlement: furnishings: studio furnishings