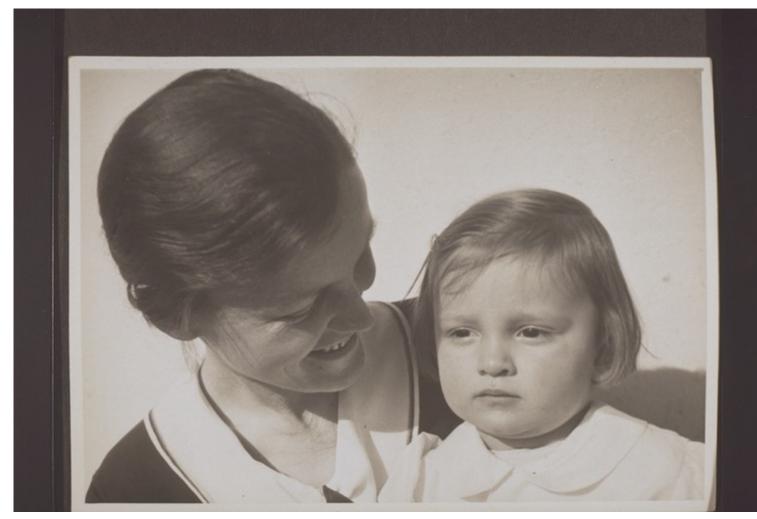

## "Mama. "

| Title:           | "Mama. "                                                                                                                                                                                                                                                                                                                                                    |
|------------------|-------------------------------------------------------------------------------------------------------------------------------------------------------------------------------------------------------------------------------------------------------------------------------------------------------------------------------------------------------------|
| Alternate title: | Mama.                                                                                                                                                                                                                                                                                                                                                       |
| Ref. number:     | QQ-30.119.0035                                                                                                                                                                                                                                                                                                                                              |
| Date:            | Proper date: 27.02.1936                                                                                                                                                                                                                                                                                                                                     |
| Subject:         | [Individuals]: Stamm-Hecklin, Lina (Mrs)<br>[Individuals]: Stamm, Hanna Maria (child)<br>[Themes]: social structure and socialization: gender - age and kinship: child:<br>girl<br>[Themes]: social structure and socialization: gender - age and kinship: child:<br>portrait of two - adult and child<br>[Archives catalogue]: Images: QQ: QQ-30: untitled |
| Туре:            | Still Image                                                                                                                                                                                                                                                                                                                                                 |
| Format:          | [Format]: 10cm x 14.5cm<br>[Condition]: good                                                                                                                                                                                                                                                                                                                |