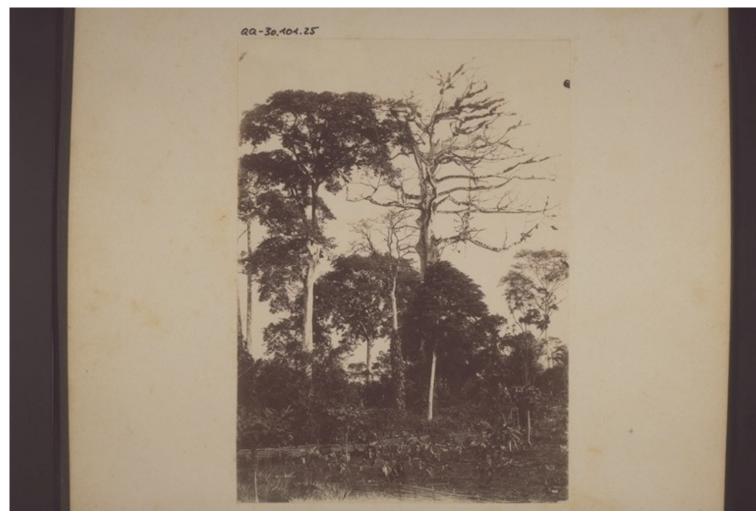

## **Basel Mission Archives**

"Plantage in Akuapem. "

Title: "Plantage in Akuapem."

Alternate title: Farm in Akwapim.

**Ref. number:** QQ-30.101.0025

**Date:** Date late: 31.12.1888

Proper date: 01.01.1883-31.12.1888

**Subject:** [Geography]: Africa {continent}: Ghana {modern state}: Ghana {traditional

states}: Akwapim {traditional state}

[Themes]: formal description: agricultural scene [Themes]: environment: botany: banana tree

[Themes]: economy and daily life: agriculture and animal husbandry: farm [Themes]: economy and daily life: agriculture and animal husbandry: fence

[Themes]: environment: botany: forest [Themes]: environment: botany: plant