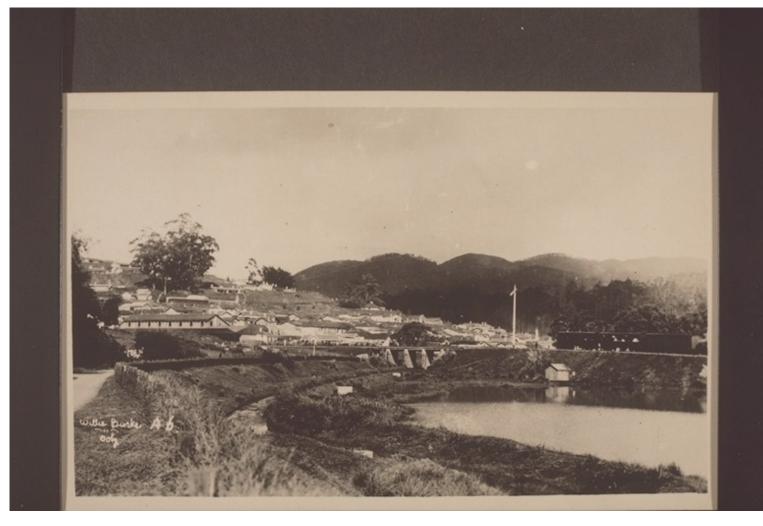

## **Basel Mission Archives**

"Partie bei Ooty. "

Title: "Partie bei Ooty. "

**Alternate title:** View near Ooty.

**Ref. number:** QQ-30.027.0101

Creator: Burke, Willie, Udagamandalam, India

**Subject:** [Photographers / Photo Studios]: Burke, Willie, Udagamandalam, India

[Institutions]: Burke, Willie, Udagamandalam, India

[Geography]: Blue Mountains (mountain range) {other geogr names}: Nilgiri

{region}: Udagamandalam {place}

[Themes]: travel and transport: infrastructure: bridge

[Themes]: environment: botany: forest

[Themes]: architecture and settlement: types of buildings: house

[Themes]: environment: physical environment: lake [Themes]: environment: physical environment: mountain [Themes]: economy and daily life: water supply: pond

[Themes]: travel and transport: means and types of transport: railway

[Themes]: environment: physical environment: river

## **Basel Mission Archives**

[Themes]: architecture and settlement: settlement: town: town view

[Archives catalogue]: Images: QQ: QQ-30: untitled

Type: Still Image

**Format:** [Format]: 7.9cm x 13cm

[Condition]: good