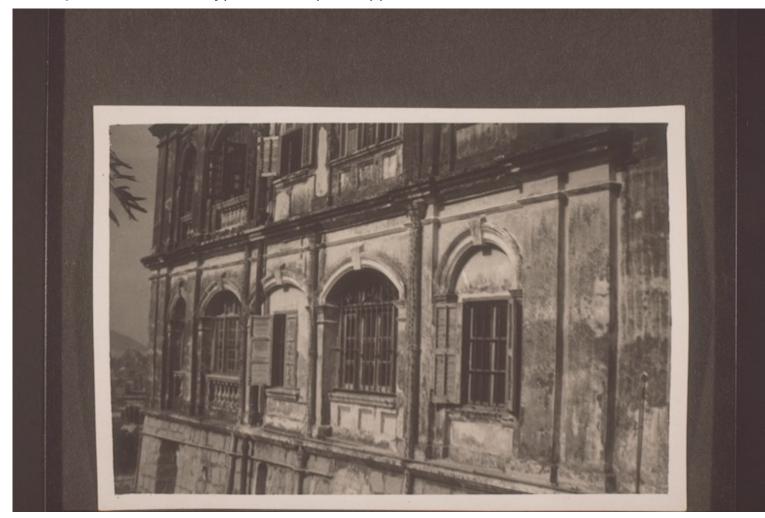

"8/ Façade Est Côté des typhons; Vue plus rapprochée des No 2 et 3. "

Title: "8/ Façade Est Côté des typhons; Vue plus rapprochée des No 2 et 3. "

Alternate title: 8/ Facade to the east, the side from which typhoons blow. Close-up compared with Nos. 2 & 3.