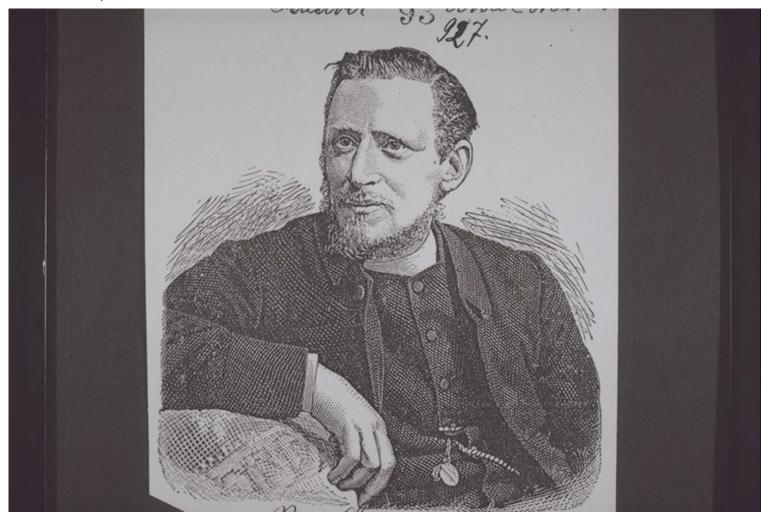

## **Basel Mission Archives**

"Rev. E. Roper. "

Title: "Rev. E. Roper."

Alternate title: Rev. E. Roper.

**Ref. number:** QQ-30.005.0093

**Subject:** [Individuals]: Roper, E. (Mr)

[Geography]: Africa {continent} [Geography]: Europe {continent}

[Themes]: social structure and socialization: gender - age and kinship: man:

men's wear

[Themes]: religion and philosophy (general): Christianity: pastor m

[Themes]: social structure and socialization: gender - age and kinship: man:

portrait m

[Themes]: special objects and materials: objects (remainder): watch chain

[Archives catalogue]: Images: QQ: QQ-30: untitled

Type: Still Image

**Format:** [Format]: 10.4cm x 9.7cm

## **Basel Mission Archives**

[Condition]: good - medium

[Special format]: corners rounded

[Process]: print, wood engraving or line block (HD)

**Relation:** Group: QQ-30.005.0093 Same images: QS-30.022.0009