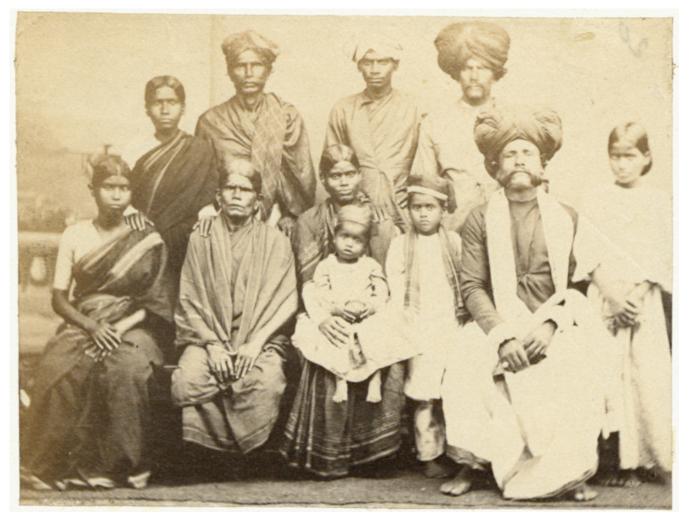

"Nathanael & seine Fam. "

| Title:           | "Nathanael & seine Fam. "                                                                                                                                                                                                                                                                                                                                                                                                                              |
|------------------|--------------------------------------------------------------------------------------------------------------------------------------------------------------------------------------------------------------------------------------------------------------------------------------------------------------------------------------------------------------------------------------------------------------------------------------------------------|
| Alternate title: | Nathanael and his family.                                                                                                                                                                                                                                                                                                                                                                                                                              |
| Ref. number:     | QL-30.011.0032                                                                                                                                                                                                                                                                                                                                                                                                                                         |
| Creator:         | [leer] N                                                                                                                                                                                                                                                                                                                                                                                                                                               |
| Date:            | Date late: 31.12.1897<br>Proper date: 01.01.1850-31.12.1897                                                                                                                                                                                                                                                                                                                                                                                            |
| Subject:         | <pre>[Individuals]: [leer] N<br/>[Individuals]: Nathanael (Mr)<br/>[Photographers / Photo Studios]: [leer] N<br/>[Geography]: Asia {continent}: India {modern state}<br/>[Themes]: economy and daily life: domestic economy: family<br/>[Themes]: communication: group<br/>[Themes]: formal description: studio<br/>[Themes]: anthropology of the body: headdress: turban<br/>[Archives catalogue]: Images: QL: QL-30: Pictures from the mission</pre> |