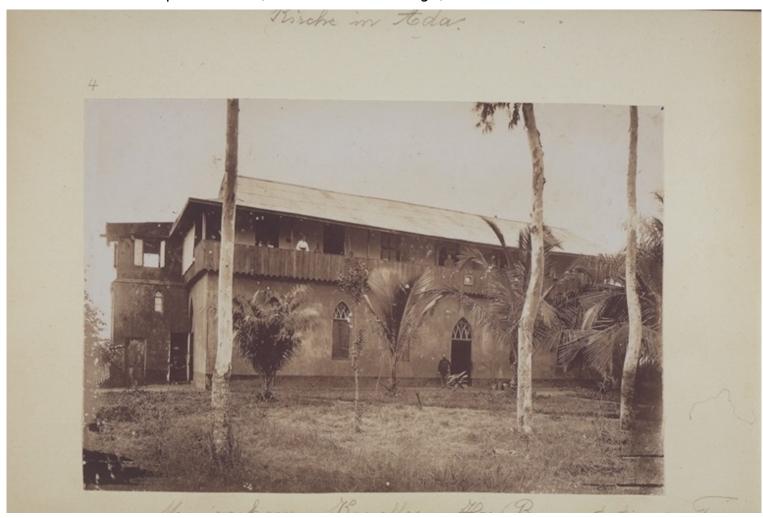

## **Basel Mission Archives**

"Missionshaus u. Kapelle in Ho. (Bremerstation in Togo). "

| Title:           | "Missionshaus u. Kapelle in Ho. (Bremerstation in Togo). "                                               |
|------------------|----------------------------------------------------------------------------------------------------------|
| Alternate title: | Mission house and chapel in Ho (Bremen mission station in Togo).                                         |
| Ref. number:     | QL-30.002.0004                                                                                           |
| Subject:         | [Individuals]: Epting, Ruth (Ms)<br>[Archives catalogue]: Images: QL: QL-30: Photographs.                |
| Туре:            | Still Image                                                                                              |
| Format:          | [Format]: 11.5cm x 16.8cm<br>[Condition]: medium<br>[Process]: b/w positive, paper print, gelatin-silver |
| Relation:        | Group: QD-30.044.0058 Same images: QD-30.044.0058                                                        |
| Ordering:        | Please contact us by email info@bmarchives.org                                                           |