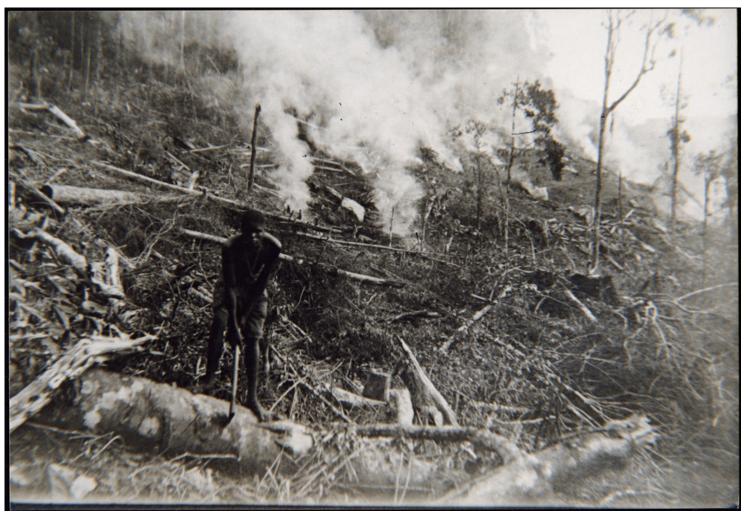

## **Basel Mission Archives**

"Anlegen einer Farm in d. Nähe von B. "

Title: "Anlegen einer Farm in d. Nähe von B. "

Alternate title: Laying out of a farn near B.

**Ref. number:** QE-30.116.0010

Creator: [leer] N

Date:

**Subject:** [Individuals]: [leer] N

[Photographers / Photo Studios]: [leer] N

[Geography]: Africa {continent}: Cameroon {modern state}: South West

Province {province}: Meme {division}: Bombe {region} [Themes]: economy and daily life: craft production: axe

[Themes]: economy and daily life: agriculture and animal husbandry:

clearing

[Themes]: economy and daily life: agriculture and animal husbandry: farm

[Themes]: environment: physical environment: smoke [Themes]: economy and daily life: forestry: tree felling