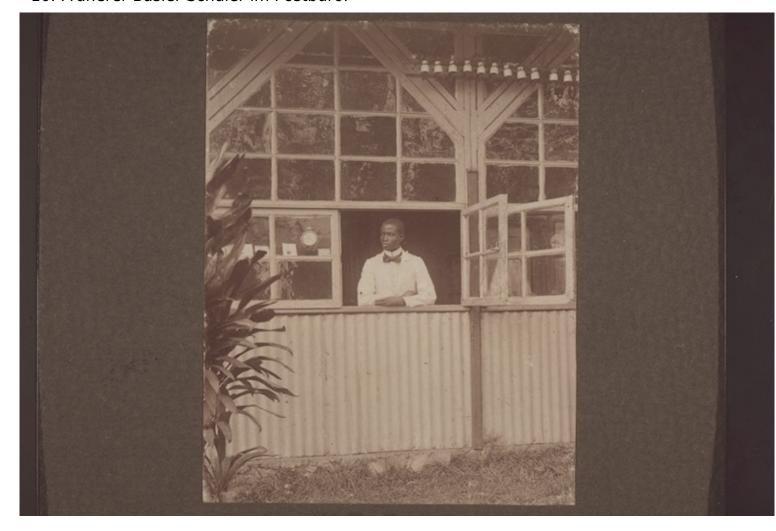

## **Basel Mission Archives**

"10. Früherer Basler Schüler im Postbüro. "

Title: "10. Früherer Basler Schüler im Postbüro. "

**Alternate title:** 10. Former Basel pupil in the post office.

**Ref. number:** QE-30.008.0010

**Subject:** [Geography]: Africa {continent}: Cameroon {modern state}

[Themes]: individual roles: jobs: clerk m

[Themes]: social structure and socialization: gender - age and kinship: man:

men's wear

[Themes]: religion and philosophy (general): Christianity: mission school [Themes]: social structure and socialization: gender - age and kinship: man:

portrait m

[Themes]: communication: post office [Themes]: education: schools: pupil m

[Themes]: architecture and settlement: type and material of construction

[Archives catalogue]: Images: QE: QE-30: untitled