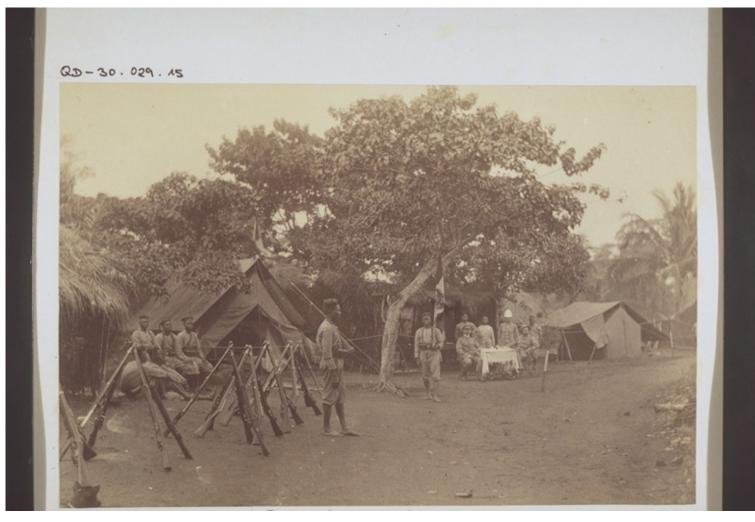

## **Basel Mission Archives**

"Truppenlager in Tong. "

**Title:** "Truppenlager in Tong."

**Alternate title:** Camp for the troops in Tong.

**Ref. number:** QD-30.029.0015

**Date:** Date late: 31.12.1914

Proper date: 01.01.1891-31.12.1914

**Subject:** [Geography]: Africa {continent of origin}: Northern Ghana {modern region}:

Tong {place}

[Themes]: architecture and settlement: settlement: camp

[Themes]: administration and government: armed forces: colonial troops

[Themes]: special objects and materials: weapon: firearm

[Themes]: administration and government: state ceremonies and symbols:

flag

[Themes]: administration and government: armed forces: military uniform [Themes]: administration and government: armed forces: officer (mil.) m [Themes]: administration and government: armed forces: soldier m [Themes]: architecture and settlement: furnishings: furniture: table

## **Basel Mission Archives**

[Themes]: architecture and settlement: furnishings: tablecloth [Themes]: architecture and settlement: types of buildings: tent

[Archives catalogue]: Images: QD: QD-30: untitled