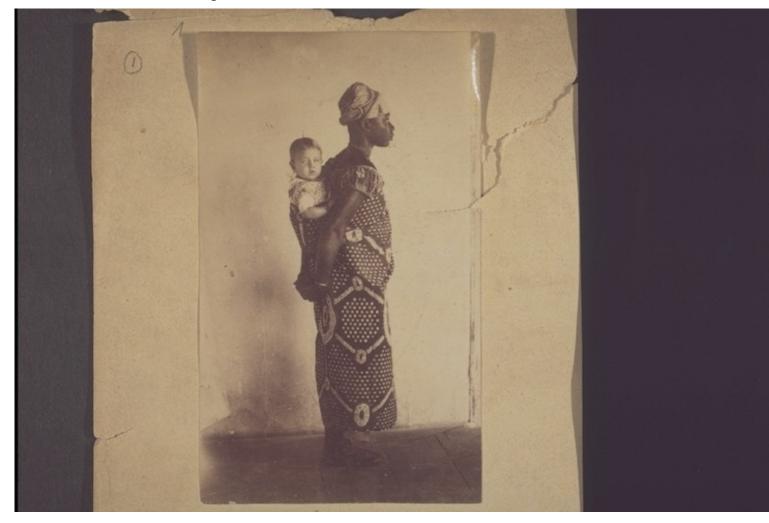

""Adelheid." [Entzifferung nicht klar]. "

| Title:           | ""Adelheid." [Entzifferung nicht klar]. "                                                                                                                                                                                                                                                                                                                                                                                                                                                                                                                                                                      |
|------------------|----------------------------------------------------------------------------------------------------------------------------------------------------------------------------------------------------------------------------------------------------------------------------------------------------------------------------------------------------------------------------------------------------------------------------------------------------------------------------------------------------------------------------------------------------------------------------------------------------------------|
| Alternate title: | "Adelheid." [uncertain].                                                                                                                                                                                                                                                                                                                                                                                                                                                                                                                                                                                       |
| Ref. number:     | QD-30.024.0001                                                                                                                                                                                                                                                                                                                                                                                                                                                                                                                                                                                                 |
| Creator:         | [leer] N                                                                                                                                                                                                                                                                                                                                                                                                                                                                                                                                                                                                       |
| Date:            | Proper date: 1888                                                                                                                                                                                                                                                                                                                                                                                                                                                                                                                                                                                              |
| Subject:         | <pre>[Individuals]: [leer] N<br/>[Individuals]: Mohr, Adelheid Pauline (child)<br/>[Photographers / Photo Studios]: [leer] N<br/>[Geography]: Africa {continent}: Ghana {modern state}: Ghana {modern<br/>regions}: Eastern Region {modern region}: Begoro {place}<br/>[Themes]: economy and daily life: domestic economy: child care<br/>[Themes]: social structure and socialization: socialization: nursemaid<br/>[Themes]: music - art and literature: art: textile pattern<br/>[Themes]: social structure and socialization: gender - age and kinship: child:<br/>portrait of two - adult and child</pre> |