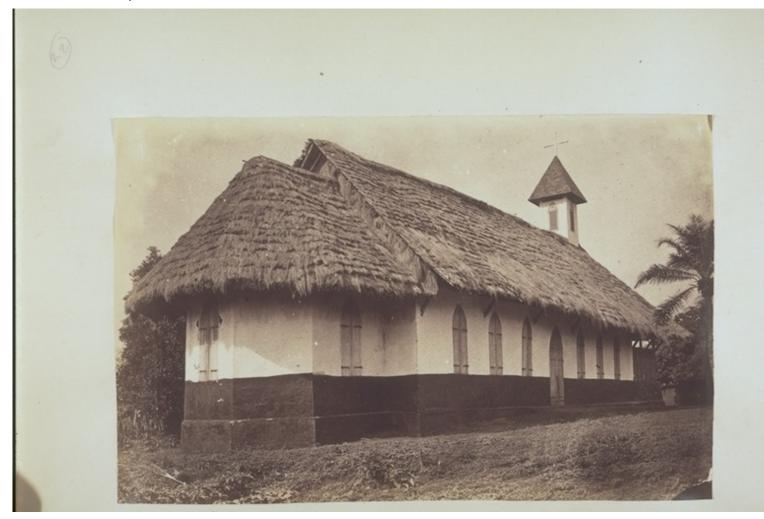

## "Odumase, Kapelle. "

| Title:           | "Odumase, Kapelle. "                                                                                                                                                                                                                                                                                                                                                                                     |
|------------------|----------------------------------------------------------------------------------------------------------------------------------------------------------------------------------------------------------------------------------------------------------------------------------------------------------------------------------------------------------------------------------------------------------|
| Alternate title: | Odumase, chapel.                                                                                                                                                                                                                                                                                                                                                                                         |
| Ref. number:     | QD-30.014.0022                                                                                                                                                                                                                                                                                                                                                                                           |
| Date:            | Date late: 31.12.1900<br>Proper date: 01.01.1871-31.12.1900                                                                                                                                                                                                                                                                                                                                              |
| Subject:         | [Geography]: Africa {continent}: Ghana {modern state}: Ghana {traditional states}: Krobo {traditional state}: Odumase Krobo {place}<br>[Themes]: formal description: architectural view<br>[Themes]: religion and philosophy (general): Christianity: church<br>[Themes]: architecture and settlement: architectural detail: roof: thatched<br>roof<br>[Archives catalogue]: Images: QD: QD-30: untitled |
| Туре:            | Still Image                                                                                                                                                                                                                                                                                                                                                                                              |
| Format:          | [Format]: 11cm x 17.1cm                                                                                                                                                                                                                                                                                                                                                                                  |