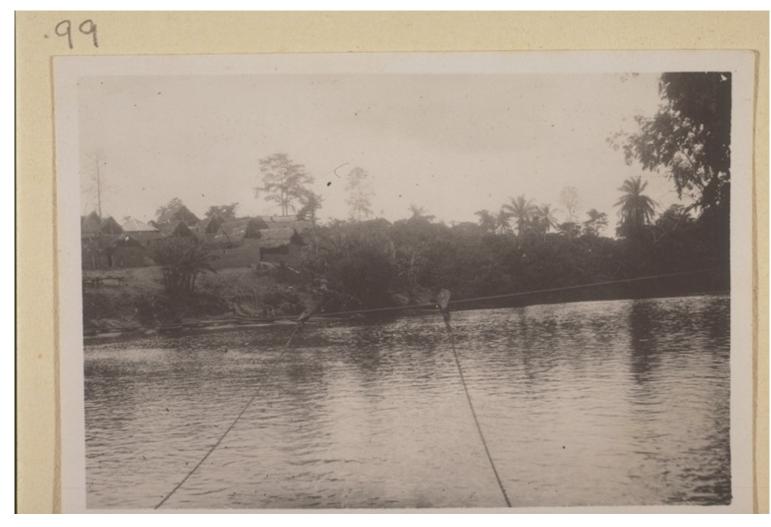

## **Basel Mission Archives**

"Voltafähre. "

Title: "Voltafähre."

Alternate title: Volta ferry.

**Ref. number:** QD-30.012.0099

**Date:** Date late: 31.12.1935

Proper date: 27.12.1925-31.12.1935

**Subject:** [Geography]: Africa {continent}: Ghana {modern state}: Ghana {other

geogr names}: Volta (river) {other geogr names}

[Themes]: travel and transport: means and types of transport: boat: ferry

[Themes]: environment: physical environment: river

[Themes]: environment: physical environment: river: river scene

[Themes]: architecture and settlement: settlement

[Themes]: architecture and settlement: settlement: village

[Archives catalogue]: Images: QD: QD-30: untitled

Type: Still Image