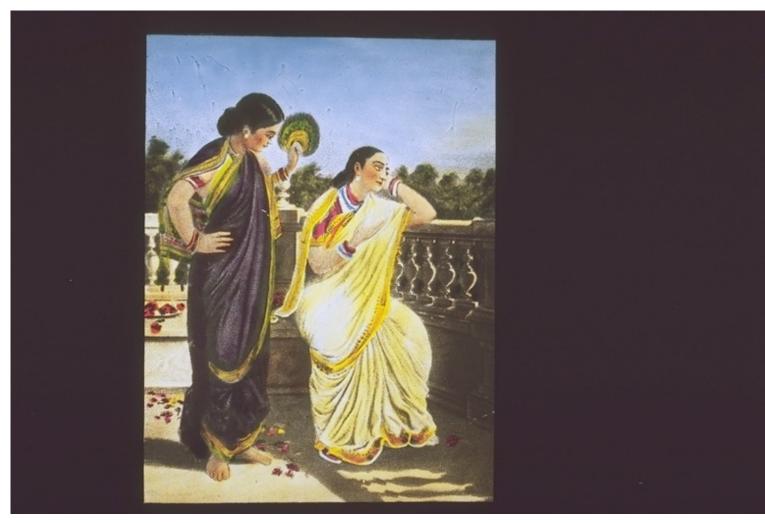

## **Basel Mission Archives**

"Brahmanin mit Dienerin. "

Title: "Brahmanin mit Dienerin."

**Alternate title:** Brahmin woman with a servant girl.

**Ref. number:** QC-34.043.0011

**Subject:** [Geography]: Indian (caste) {people}: Brahman (caste) {people}

[Geography]: Asia {continent}: India {modern state}

[Themes]: social structure and socialization: social stratification: caste [Themes]: economy and daily life: domestic economy: domestic servant f

[Themes]: communication: group

[Themes]: music - art and literature: art: painting

[Themes]: architecture and settlement: architectural detail: veranda

[Themes]: social structure and socialization: gender - age and kinship:

woman

[Themes]: social structure and socialization: gender - age and kinship:

woman: women's wear

[Archives catalogue]: Images: QC: QC-34: India, first slide series -He goeth

before.