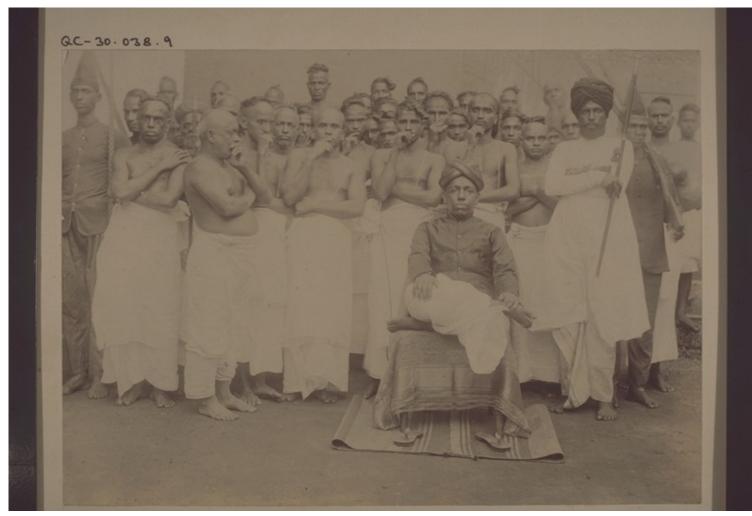

"Rajah von Kuttipuram, Malabar, Indien. Eigentümer des Kandappenkundu Landes. Herold-Leibgardisten. Hofstaat: Brahminen u. Najers, legen in Gegenwart des R. d. Hand a. d. Mund. Schild-und Schwertträger. "

- Title:"Rajah von Kuttipuram, Malabar, Indien. Eigentümer des Kandappenkundu<br/>Landes. Herold-Leibgardisten. Hofstaat: Brahminen u. Najers, legen in<br/>Gegenwart des R. d. Hand a. d. Mund. Schild-und Schwertträger. "
- Alternate title: Rajah of Kuttipuram, Malabar, India. Owner of the Kandappenkundu lands. His heralds and bodyguard. Attendants: Brahmins and Nayers, who in the presence of the Rajah put their hands over their mouths. Shield- and sword bearer.