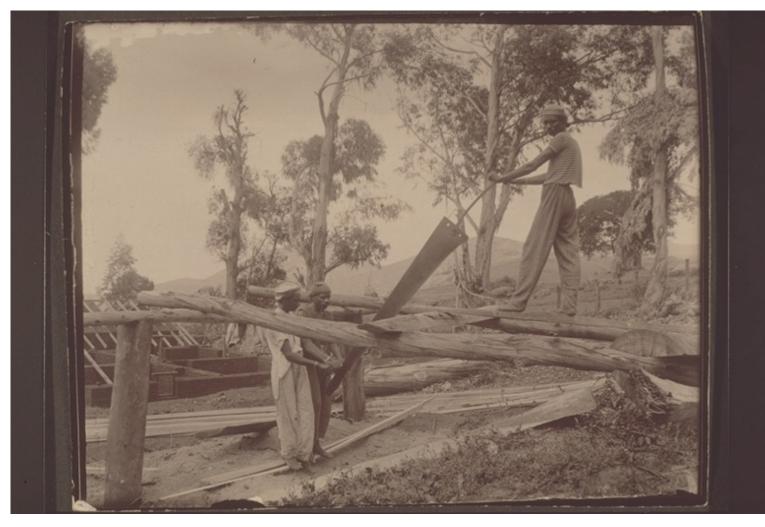

## **Basel Mission Archives**

"Bau des Missionshauses in Kalhatti. "

Title: "Bau des Missionshauses in Kalhatti."

**Alternate title:** Building the mission house in Kalhatti.

**Ref. number:** QC-30.012.0079

**Subject:** [Geography]: Blue Mountains (mountain range) {other geogr names}: Nilgiri

{region}: Kalhatti {place}

[Themes]: architecture and settlement: type and material of construction:

brickwork

[Themes]: economy and daily life: craft production: craftsman:

craftsmanship scene

[Themes]: religion and philosophy (general): Christianity: mission house

[Themes]: economy and daily life: craft production: saw

[Themes]: economy and daily life: craft production: craftsman: sawyer m

[Themes]: architecture and settlement: type and material of construction:

timber

[Themes]: architecture and settlement: type and material of construction:

under construction