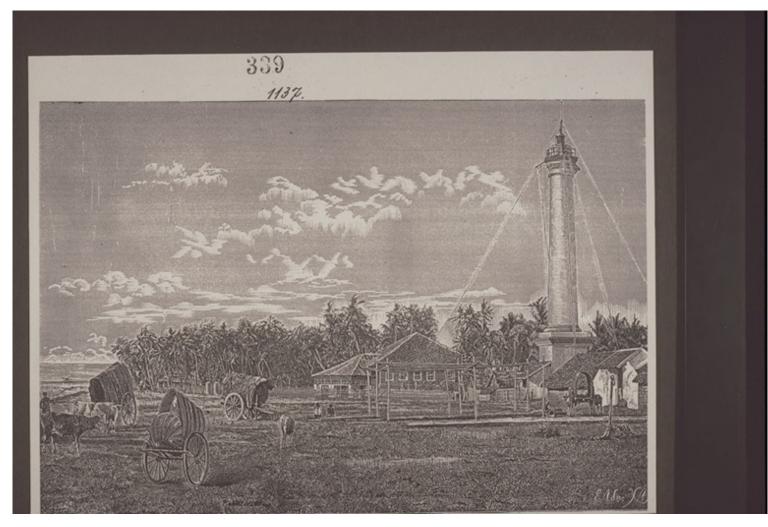

## **Basel Mission Archives**

"Kalicut Leuchtturm. "

Title: "Kalicut Leuchtturm."

Alternate title: Calicut, lighthouse.

**Ref. number:** QC-30.001.0339

**Subject:** [Geography]: Asia {continent}: India {modern state}: Kerala {region}:

Calicut {place}

[Themes]: travel and transport: means and types of transport: cart

[Themes]: economy and daily life: agriculture and animal husbandry:

domesticated animal: cattle

[Themes]: environment: physical environment: coast: coastal view

[Themes]: environment: botany: forest

[Themes]: architecture and settlement: types of buildings: house

[Themes]: environment: botany: lily [Themes]: environment: botany: palm

[Themes]: architecture and settlement: type and material of construction:

scaffold

[Archives catalogue]: Images: QC: QC-30: untitled