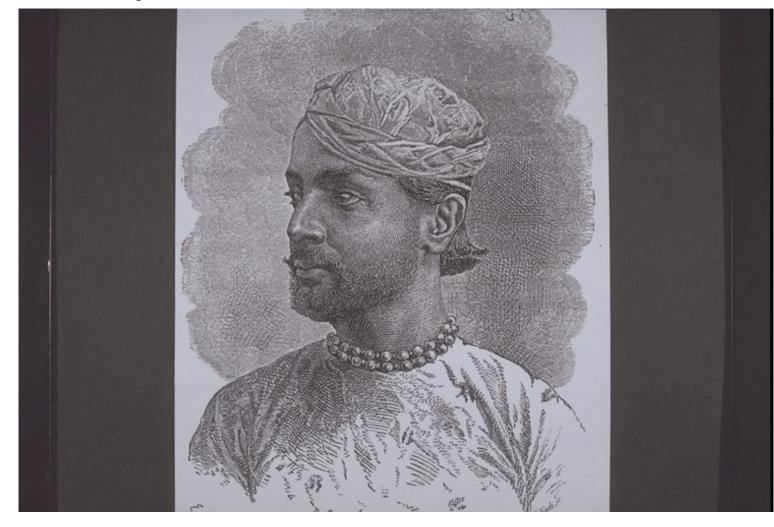

"Schesdan Singh - Maharadscha von Alwar. "

| Title:           | "Schesdan Singh - Maharadscha von Alwar. "                                                                                                                                                                                                                                                                                                                                                                                                                            |
|------------------|-----------------------------------------------------------------------------------------------------------------------------------------------------------------------------------------------------------------------------------------------------------------------------------------------------------------------------------------------------------------------------------------------------------------------------------------------------------------------|
| Alternate title: | Shesdan Singh - Maharaja of Alwar.                                                                                                                                                                                                                                                                                                                                                                                                                                    |
| Ref. number:     | QC-30.001.0193                                                                                                                                                                                                                                                                                                                                                                                                                                                        |
| Subject:         | <pre>[Individuals]: Shesdan Singh (king)<br/>[Geography]: Asia {continent}: India {modern state}: Rajasthan {region}:<br/>Alwar {region}<br/>[Themes]: anthropology of the body: headdress: cap<br/>[Themes]: individual roles: offices: king<br/>[Themes]: anthropology of the body: adornment: necklace<br/>[Themes]: social structure and socialization: gender - age and kinship: man:<br/>portrait m<br/>[Archives catalogue]: Images: QC: QC-30: untitled</pre> |
| Туре:            | Still Image                                                                                                                                                                                                                                                                                                                                                                                                                                                           |
| Format:          | [Format]: 15.4cm x 11.8cm<br>[Process]: print, wood engraving or line block (HD)                                                                                                                                                                                                                                                                                                                                                                                      |