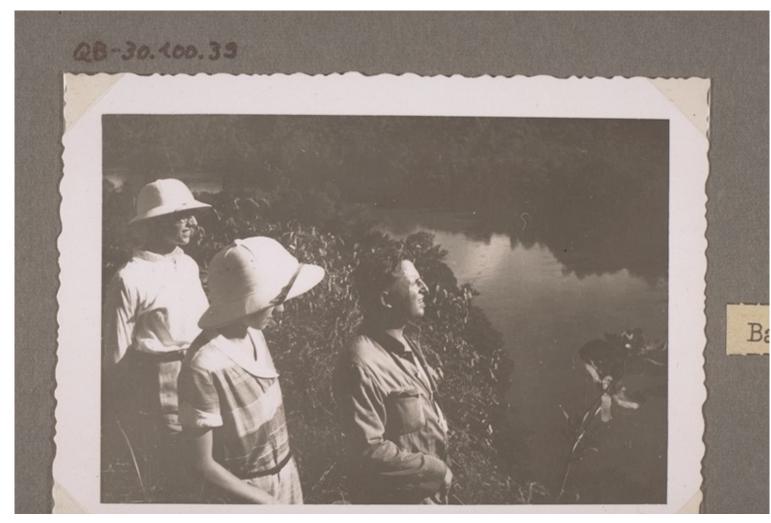

## **Basel Mission Archives**

"Batu Suli. "

Title: "Batu Suli. "

Alternate title: Balu Suli.

**Ref. number:** QB-30.100.0039

**Date:** Date late: 31.12.1946

Proper date: 01.01.1924-31.12.1946

**Subject:** [Geography]: Asia {continent}: Indonesia {modern state}: Kalimantan

{region}: Batu Suli {place}

[Themes]: communication: group

[Themes]: religion and philosophy (general): Christianity: missionary m

[Themes]: environment: physical environment: river: river scene [Themes]: anthropology of the body: headdress: sun helmet [Archives catalogue]: Images: QB: QB-30: Photos Borneo I.

Type: Still Image

**Format:** [Format]: 7cm x 9.8cm