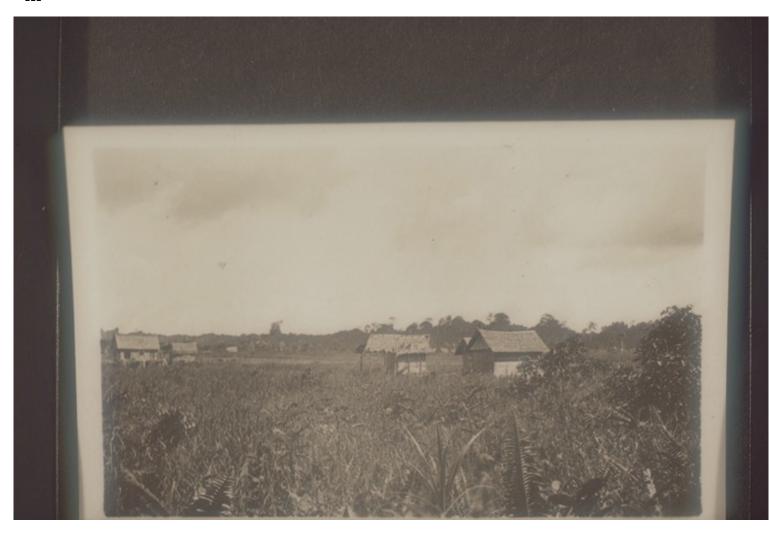

## **Basel Mission Archives**

"\_\_\_ "

Title: "--- "

Alternate title: ---

**Ref. number:** QB-30.007.0080

**Date:** Date late: 31.12.1940

Proper date: 01.01.1921-31.12.1940

**Subject:** [Geography]: Asia {continent}: Indonesia {modern state}: Kalimantan

{region}

[Themes]: architecture and settlement: types of buildings: house

[Themes]: formal description: landscape

[Themes]: architecture and settlement: architectural detail: roof: thatched

roof

[Archives catalogue]: Images: QB: QB-30: Borneo photographs from Dr Elber[,] Basel. Only to be used for slide shows. These pictures may not be