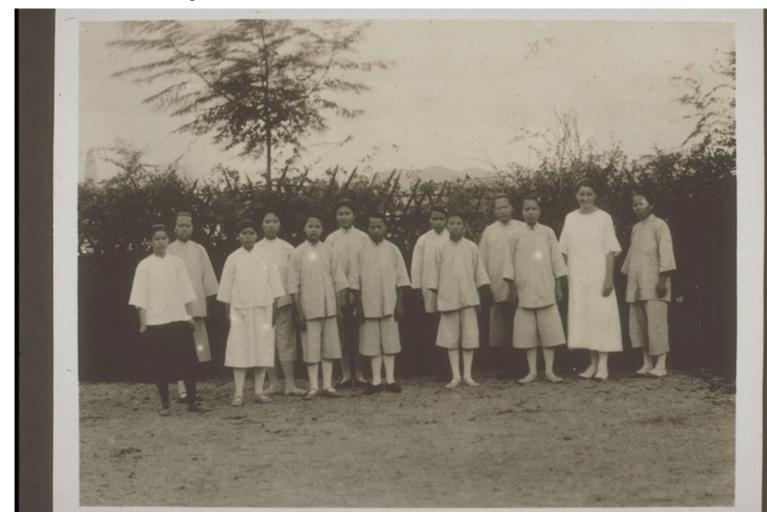

## **Basel Mission Archives**

"Mädchenschule. Die grossen Schülerinnen. "

Title: "Mädchenschule. Die grossen Schülerinnen. "

Alternate title: Girls' school. The older pupils.

**Ref. number:** QA-30.006.0013

**Subject:** [Geography]: Asia {continent}: China {modern state}: Guangdong

{province}: Wuhua {disctrict}: Wuhua {place}: Changle {place}

[Themes]: social structure and socialization: gender - age and kinship:

woman: adolescent f

[Themes]: communication: group

[Themes]: religion and philosophy (general): Christianity: missionary f

[Themes]: education: schools: pupil f

[Themes]: social structure and socialization: gender - age and kinship:

woman: women's wear

[Archives catalogue]: Images: QA: QA-30: Pictures from the life of women in

China, Basel Mission.

Type: Still Image