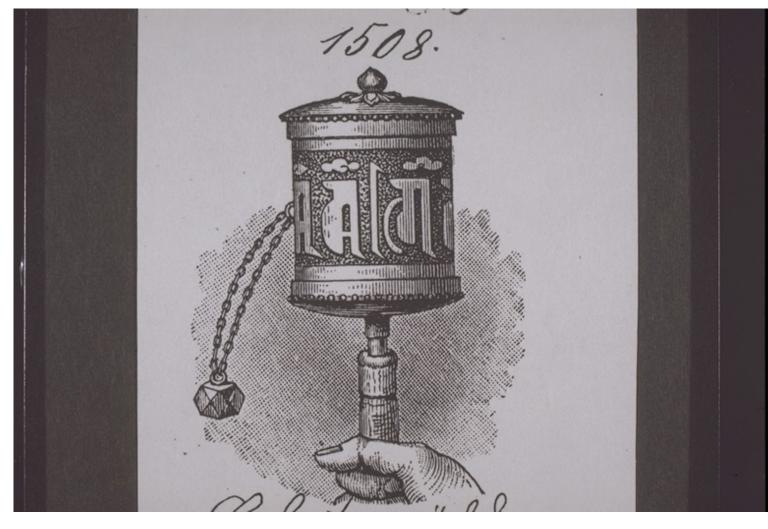

## "Gebetsmühle. "

| Title:           | "Gebetsmühle. "                                                                                                                                                                                        |
|------------------|--------------------------------------------------------------------------------------------------------------------------------------------------------------------------------------------------------|
| Alternate title: | Prayer wheel.                                                                                                                                                                                          |
| Ref. number:     | QA-30.001.0083                                                                                                                                                                                         |
| Subject:         | [Geography]: Asia {continent}: China {modern state}<br>[Themes]: religion and philosophy (phenomena): sacral objects and symbols:<br>prayer wheel<br>[Archives catalogue]: Images: QA: QA-30: untitled |
| Туре:            | Still Image                                                                                                                                                                                            |
| Format:          | [Format]: 5.4cm x 4cm<br>[Process]: print, wood engraving or line block (HD)                                                                                                                           |
| Ordering:        | Please contact us by email info@bmarchives.org                                                                                                                                                         |
| Contact details: | Basel Mission Archives/ mission 21, Missionstrasse 21, 4003 Basel, tel. (+41                                                                                                                           |