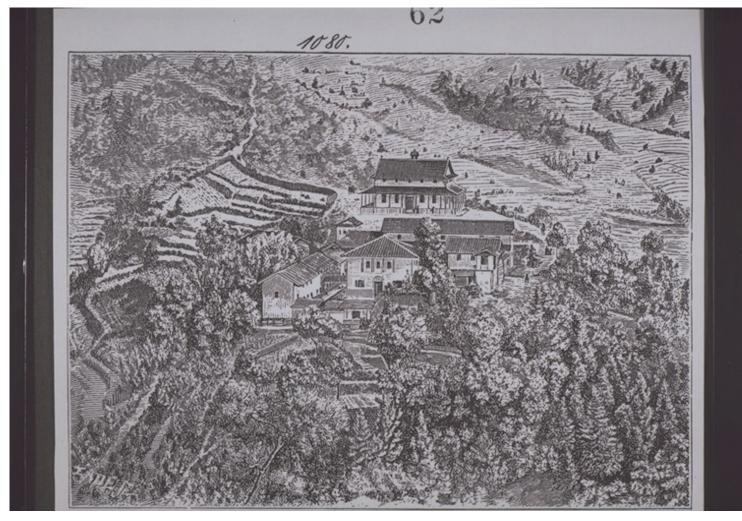

"Nyenkangli [sic]. "

| Title:<br>Alternate title:<br>Ref. number: | "Nyenkangli [sic]. "<br>Nyenkangli [sic].<br>QA-30.001.0062                                                                                                                                                                                                                                                                                                                                                                                                                                                                                                                |
|--------------------------------------------|----------------------------------------------------------------------------------------------------------------------------------------------------------------------------------------------------------------------------------------------------------------------------------------------------------------------------------------------------------------------------------------------------------------------------------------------------------------------------------------------------------------------------------------------------------------------------|
| Subject:                                   | <pre>[Geography]: Asia {continent}: China {modern state}: Guangdong<br/>{province}: Zijin {district}: Yuankengli {place}<br/>[Themes]: economy and daily life: agriculture and animal husbandry: field<br/>[Themes]: formal description: landscape<br/>[Themes]: religion and philosophy (general): Christianity: mission house<br/>[Themes]: religion and philosophy (general): Christianity: mission station<br/>[Themes]: economy and daily life: agriculture and animal husbandry: terrace<br/>cultivation<br/>[Archives catalogue]: Images: QA: QA-30: untitled</pre> |
| Туре:                                      | Still Image                                                                                                                                                                                                                                                                                                                                                                                                                                                                                                                                                                |
| Format:                                    | [Format]: 11.3cm x 15.3cm<br>[Process]: print, wood engraving or line block (HD)                                                                                                                                                                                                                                                                                                                                                                                                                                                                                           |