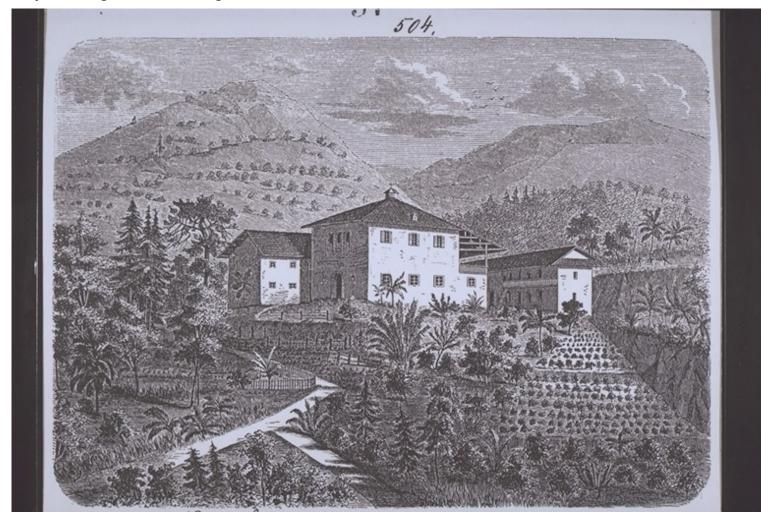

## **Basel Mission Archives**

"Nyuschangli [Entzifferung unklar]. "

Title: "Nyuschangli [Entzifferung unklar]."

Alternate title: Nyuschangli [reading uncertain].

**Ref. number:** QA-30.001.0057

**Subject:** [Geography]: Asia {continent}: China {modern state}: Guangdong

{province}: Zijin {district}: Niankeng {place} [Themes]: formal description: architectural view

[Themes]: communication: belfry

[Themes]: architecture and settlement: architectural detail: entrance [Themes]: economy and daily life: agriculture and animal husbandry: field

[Themes]: economy and daily life: domestic economy: garden [Themes]: architecture and settlement: types of buildings: house

[Themes]: religion and philosophy (general): Christianity: mission station

[Themes]: environment: physical environment: mountain

[Themes]: architecture and settlement: architectural space: road

[Archives catalogue]: Images: QA: QA-30: untitled