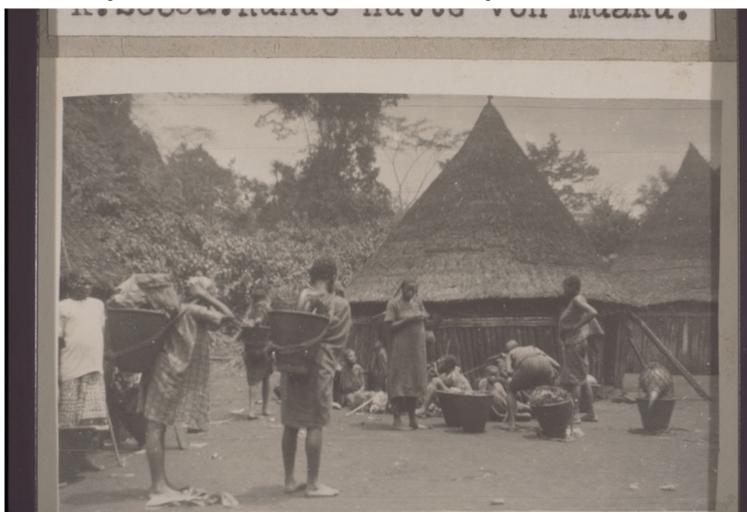

"Frauen in Ngomboku, die mit Erdbohnen (wondi) zu Markte gehen. "

| Title:           | "Frauen in Ngomboku, die mit Erdbohnen (wondi) zu Markte gehen. "                                                                                                                                                                                                                                                                                                                                                                                                                                                                                                                                              |
|------------------|----------------------------------------------------------------------------------------------------------------------------------------------------------------------------------------------------------------------------------------------------------------------------------------------------------------------------------------------------------------------------------------------------------------------------------------------------------------------------------------------------------------------------------------------------------------------------------------------------------------|
| Alternate title: | Women in Ngomboku taking beans (wondi) to the market.                                                                                                                                                                                                                                                                                                                                                                                                                                                                                                                                                          |
| Ref. number:     | E-30.89.012                                                                                                                                                                                                                                                                                                                                                                                                                                                                                                                                                                                                    |
| Date:            | Date late: 31.12.1932<br>Proper date: 01.01.1918-31.12.1932<br>Acquisition year: 1932 ca.                                                                                                                                                                                                                                                                                                                                                                                                                                                                                                                      |
| Subject:         | <pre>[Geography]: Bakossi {people}<br/>[Geography]: Africa {continent}: Cameroon {modern state}: South West<br/>Province {province}: Kupe-Mwanenguba {division}: Ngombo {place}<br/>[Themes]: economy and daily life: domestic economy: food: bean (wondi)<br/>[Themes]: environment: botany: calabash<br/>[Themes]: travel and transport: means and types of transport: carrying<br/>frame<br/>[Themes]: economy and daily life: trade: market<br/>[Themes]: architecture and settlement: types of buildings: roundhouse<br/>[Themes]: architecture and settlement: architectural space: street: street</pre> |