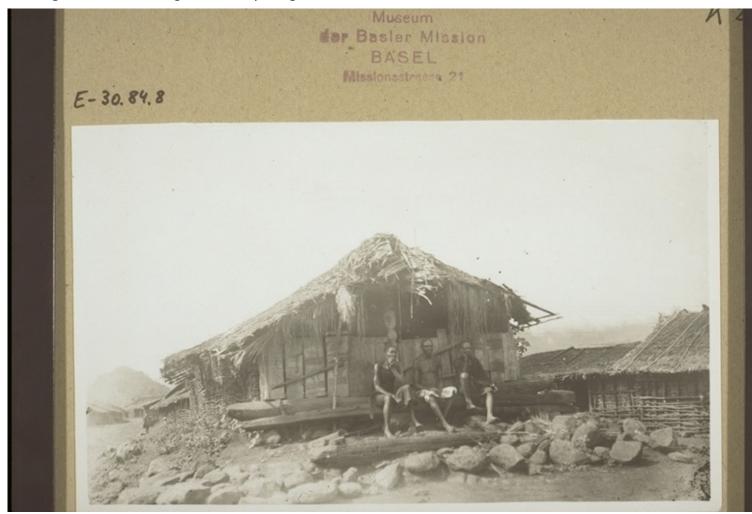

"Isangohaus i. Betenge m. Häuptling & 2 Dorfältesten. "

| Title:           | "Isangohaus i. Betenge m. Häuptling & 2 Dorfältesten. "                                                                                                                                                                                                                                                                                                                                                                                                                 |
|------------------|-------------------------------------------------------------------------------------------------------------------------------------------------------------------------------------------------------------------------------------------------------------------------------------------------------------------------------------------------------------------------------------------------------------------------------------------------------------------------|
| Alternate title: | The Isango house in Betenge with the Chief and 2 village elders.                                                                                                                                                                                                                                                                                                                                                                                                        |
| Ref. number:     | E-30.84.008                                                                                                                                                                                                                                                                                                                                                                                                                                                             |
| Creator:         | Wildi, Hans (Mr)                                                                                                                                                                                                                                                                                                                                                                                                                                                        |
| Date:            | Date late: 31.12.1928<br>Proper date: 01.01.1924-31.12.1928<br>Acquisition year: 1928                                                                                                                                                                                                                                                                                                                                                                                   |
| Subject:         | <pre>[Individuals]: Wildi, Hans (Mr)<br/>[Photographers / Photo Studios]: Wildi, Hans (Mr)<br/>[Institutions]: Isango (secret society)<br/>[Geography]: Africa {continent}: Cameroon {modern state}: South West<br/>Province {province}: Ndian {division}: Betenge {place}<br/>[Themes]: formal description: architectural view<br/>[Themes]: individual roles: offices: chief m<br/>[Themes]: social structure and socialization: gender - age and kinship: man:</pre> |

|                  | elder m<br>[Themes]: religion and philosophy (phenomena): sacral buildings and<br>settings: sacral building<br>[Themes]: communication: secret society<br>[Themes]: architecture and settlement: architectural detail: roof: thatched<br>roof<br>[Archives catalogue]: Images: E: E-30: Cameroon. Religion. Mission.<br>Church. 4. Photographer: Wildi. B. Mission stations; persons, travelling,<br>mission festivals, jubilees; e. School buildings. |
|------------------|--------------------------------------------------------------------------------------------------------------------------------------------------------------------------------------------------------------------------------------------------------------------------------------------------------------------------------------------------------------------------------------------------------------------------------------------------------|
| Туре:            | Still Image                                                                                                                                                                                                                                                                                                                                                                                                                                            |
| Format:          | [Format]: 8.5cm x 13.9cm<br>[Condition]: good<br>[Type of support]: cardboard<br>[Process]: b/w positive, paper print, gelatin-silver                                                                                                                                                                                                                                                                                                                  |
| Relation:        | Group: E-30.84.008 Same images: QE-30.012.0075, QE-32.102.0039                                                                                                                                                                                                                                                                                                                                                                                         |
| Ordering:        | Please contact us by email info@bmarchives.org                                                                                                                                                                                                                                                                                                                                                                                                         |
| Contact details: | Basel Mission Archives/ mission 21, Missionstrasse 21, 4003 Basel, tel. (+41<br>61 260 2232), fax: (+41 61 260 2268), info@bmarchives.org                                                                                                                                                                                                                                                                                                              |
| Rights:          | All the images (photographic and non- photographic) made available in this collection are the property of the Basel Mission / mission 21. The Basel Mission claims copyright on the images in their possession and requires those - both individuals and organisations - publishing any of the images, to pay a users fee.                                                                                                                             |