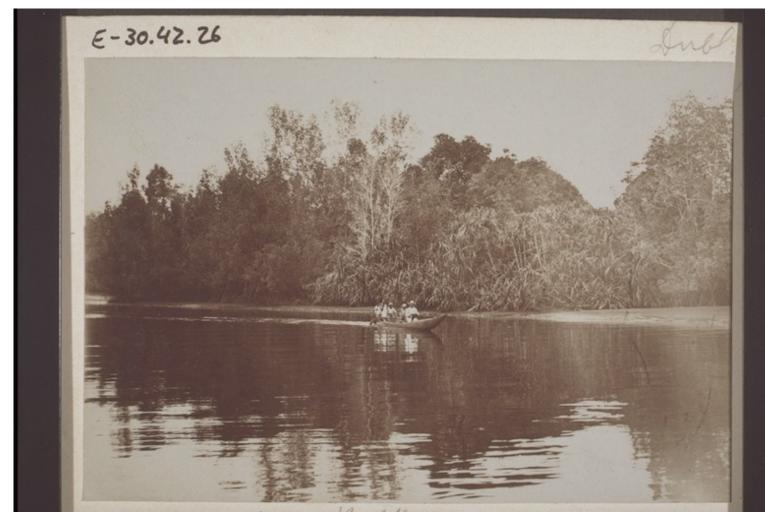

## **Basel Mission Archives**

"Kanu auf dem Wuri (Kam.). "

Title: "Kanu auf dem Wuri (Kam.). "

Alternate title: Canoe on the Wuri River (Cameroon).

**Ref. number:** E-30.42.026

**Creator:** Leimenstoll, Johannes Immanuel (Mr)

{other geogr names}: Wouri (river) {other geogr names}

[Themes]: environment: physical environment: river: river scene

[Archives catalogue]: Images: E: E-30: Cameroon. Travelling by water and on land. 42 a. On the sea, mission personnel, b. [On the sea:] images without mission personnel; c. Travelling by boat; d. Travelling over suspension