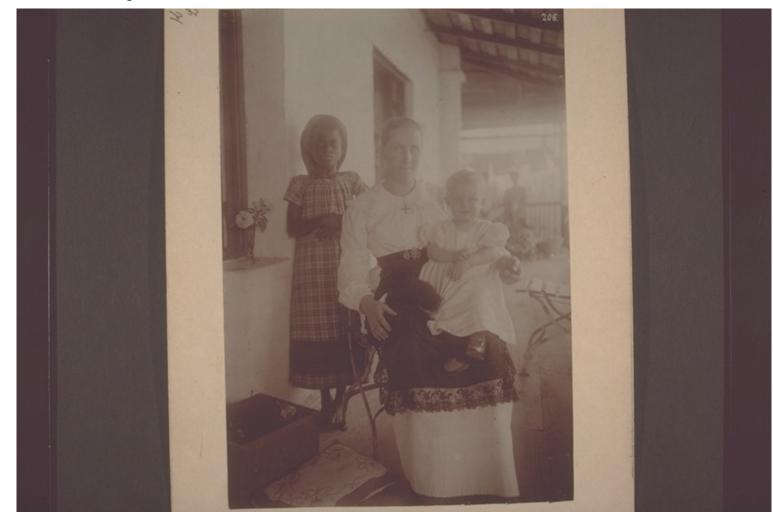

"Frau Hecklinger mit Kind in Bonaku. "

| Title:           | "Frau Hecklinger mit Kind in Bonaku. "                                                                                                                                                                                                                                                                                                                                                                                                                                                     |
|------------------|--------------------------------------------------------------------------------------------------------------------------------------------------------------------------------------------------------------------------------------------------------------------------------------------------------------------------------------------------------------------------------------------------------------------------------------------------------------------------------------------|
| Alternate title: | Mrs Hecklinger with a child in Bonaku.                                                                                                                                                                                                                                                                                                                                                                                                                                                     |
| Ref. number:     | E-30.35.026                                                                                                                                                                                                                                                                                                                                                                                                                                                                                |
| Creator:         | Leimenstoll, Johannes Immanuel (Mr)                                                                                                                                                                                                                                                                                                                                                                                                                                                        |
| Date:            | Date late: 31.12.1904<br>Proper date: 01.01.1901-31.12.1904<br>Acquisition year: 1904                                                                                                                                                                                                                                                                                                                                                                                                      |
| Subject:         | <pre>[Individuals]: Hecklinger, Philipp Jak. Gottlob* (child)<br/>[Individuals]: Hecklinger-Pfleiderer, Martha (Mrs)<br/>[Individuals]: Leimenstoll, Johannes Immanuel (Mr)<br/>[Photographers / Photo Studios]: Leimenstoll, Johannes Immanuel (Mr)<br/>[Geography]: Africa {continent}: Cameroon {modern state}: Littoral<br/>{province}: Douala {place}: Bonaku {place}<br/>[Themes]: anthropology of the body: adornment<br/>[Themes]: anthropology of the body: clothing: apron</pre> |