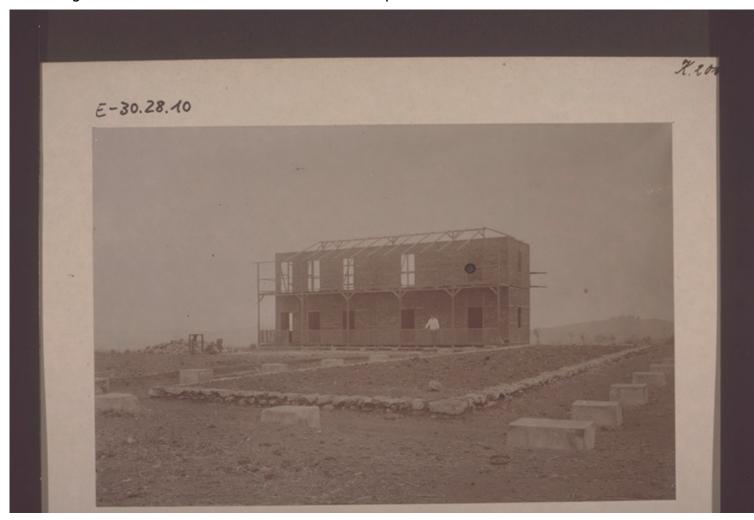

"Nebengebäude in Fumban mit Sockel fürs Haupthaus."

Alternate title: Outhouse in Fumban. The foundations have already been laid for the main house.

**Ref. number:** E-30.28.010

**Creator:** Göhring, Martin (Mr)