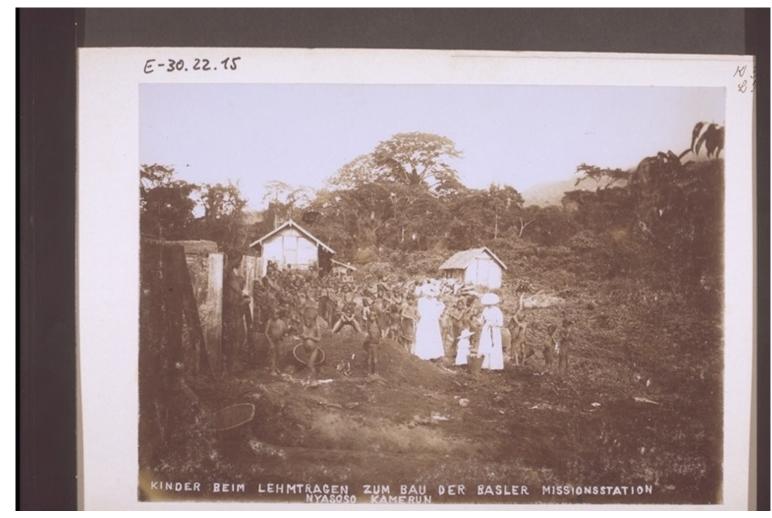

"Kinder beim Lehmtragen zum Bau der Miss. Station Nyasoso (Kam.). Frau Basedow, Frau Walker und Kind. "

| Title:           | "Kinder beim Lehmtragen zum Bau der Miss. Station Nyasoso (Kam.). Frau<br>Basedow, Frau Walker und Kind. "                                                                                                                                                        |
|------------------|-------------------------------------------------------------------------------------------------------------------------------------------------------------------------------------------------------------------------------------------------------------------|
| Alternate title: | Children carrying clay to build the Mission Station Nyasoso (Cameroon). Mrs Basedow, Mrs Walker and child.                                                                                                                                                        |
| Ref. number:     | E-30.22.015                                                                                                                                                                                                                                                       |
| Creator:         | Leimenstoll, Johannes Immanuel (Mr)                                                                                                                                                                                                                               |
| Date:            | Date late: 31.12.1903<br>Proper date: 01.01.1900-31.12.1903<br>Acquisition year: 1903                                                                                                                                                                             |
| Subject:         | [Individuals]: Basedow-Hiller, Sophie (Mrs)<br>[Individuals]: Leimenstoll, Johannes Immanuel (Mr)<br>[Individuals]: Walker, Gottlob* (child)<br>[Individuals]: Walker-Anner, Otilie (Mrs)<br>[Photographers / Photo Studios]: Leimenstoll, Johannes Immanuel (Mr) |

|                  | [Geography]: Africa {continent}: Cameroon {modern state}: South West<br>Province {province}: Kupe-Mwanenguba {division}: Nyasoso {place}<br>[Themes]: architecture and settlement: type and material of construction:<br>adobe<br>[Themes]: economy and daily life: craft production: basket<br>[Themes]: architecture and settlement: types of buildings: building<br>[Themes]: social structure and socialization: gender - age and kinship: child<br>[Themes]: economy and daily life: agriculture and animal husbandry: fence<br>[Themes]: religion and philosophy (general): Christianity: mission station<br>[Themes]: religion and philosophy (general): Christianity: missionary f<br>[Themes]: architecture and settlement: type and material of construction:<br>under construction<br>[Archives catalogue]: Images: E: E-30: Cameroon. Midlands. Nyasoso.<br>Mission. 22.a. The beginning of the mission station, b. The mission station's<br>progress, c. Missionaries, d. Schools, pupils, teachers, e. Journeys, |
|------------------|--------------------------------------------------------------------------------------------------------------------------------------------------------------------------------------------------------------------------------------------------------------------------------------------------------------------------------------------------------------------------------------------------------------------------------------------------------------------------------------------------------------------------------------------------------------------------------------------------------------------------------------------------------------------------------------------------------------------------------------------------------------------------------------------------------------------------------------------------------------------------------------------------------------------------------------------------------------------------------------------------------------------------------|
| Туре:            | Still Image                                                                                                                                                                                                                                                                                                                                                                                                                                                                                                                                                                                                                                                                                                                                                                                                                                                                                                                                                                                                                    |
| Format:          | [Format]: 12cm x 16.9cm<br>[Condition]: medium<br>[Type of support]: cardboard<br>[Process]: b/w positive, paper print, collodion                                                                                                                                                                                                                                                                                                                                                                                                                                                                                                                                                                                                                                                                                                                                                                                                                                                                                              |
| Relation:        | Group: E-30.22.015 Same images: E-30.34.001, QE-30.011.0017                                                                                                                                                                                                                                                                                                                                                                                                                                                                                                                                                                                                                                                                                                                                                                                                                                                                                                                                                                    |
| Ordering:        | Please contact us by email info@bmarchives.org                                                                                                                                                                                                                                                                                                                                                                                                                                                                                                                                                                                                                                                                                                                                                                                                                                                                                                                                                                                 |
| Contact details: | Basel Mission Archives/ mission 21, Missionstrasse 21, 4003 Basel, tel. (+41<br>61 260 2232), fax: (+41 61 260 2268), info@bmarchives.org                                                                                                                                                                                                                                                                                                                                                                                                                                                                                                                                                                                                                                                                                                                                                                                                                                                                                      |
| Rights:          | All the images (photographic and non- photographic) made available in this collection are the property of the Basel Mission / mission 21. The Basel Mission claims copyright on the images in their possession and requires those - both individuals and organisations - publishing any of the images, to pay a users fee.                                                                                                                                                                                                                                                                                                                                                                                                                                                                                                                                                                                                                                                                                                     |