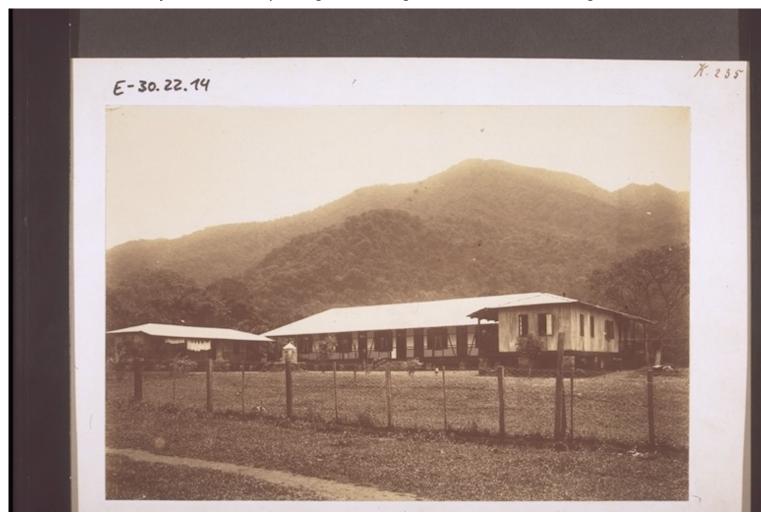

## **Basel Mission Archives**

"Missionshaus in Nyasoso mit Kupeberg im Hintergrund mehr von rechts gesehen. "

Title: "Missionshaus in Nyasoso mit Kupeberg im Hintergrund mehr von rechts

gesehen. "

Alternate title: The mission house in Nyasoso with Kupe Mountain in the background. The

photograph was taken somewhat to the right.

**Ref. number:** E-30.22.014

**Date:** Date late: 31.12.1914

Proper date: 01.01.1896-31.12.1914

**Subject:** [Geography]: Africa {continent}: Cameroon {modern state}: Cameroon

{other geogr names}: Kupe (mountain) {other geogr names}

[Geography]: Africa {continent}: Cameroon {modern state}: South West

Province {province}: Kupe-Mwanenguba {division}: Nyasoso {place} [Themes]: economy and daily life: agriculture and animal husbandry: fence [Themes]: religion and philosophy (general): Christianity: mission house

[Themes]: environment: physical environment: mountain [Themes]: economy and daily life: water supply: well

[Archives catalogue]: Images: E: E-30: Cameroon. Midlands. Nyasoso.