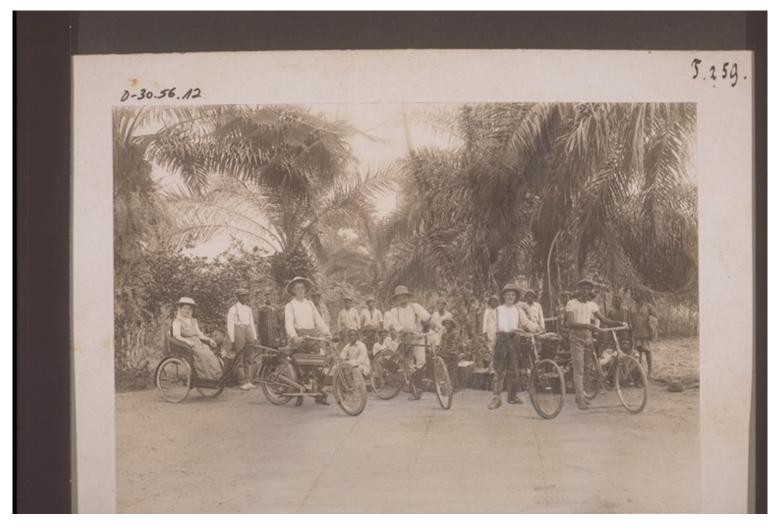

## **Basel Mission Archives**

"Abfahrt der Missions-Geschwister von Palime 28. Dez. 1912. "

Title: "Abfahrt der Missions-Geschwister von Palime 28. Dez. 1912."

Alternate title: The mission party leaving Palime on 28th December 1912.

**Ref. number:** D-30.56.012

**Creator:** Schimming, Otto (Mr)

**Date:** Proper date: 28.12.1912

**Subject:** [Individuals]: Huppenbauer, Hans (Mr)

[Individuals]: Kiess, Matthäus Immanuel (Mr)

[Individuals]: Schimming, Otto (Mr)

[Individuals]: Schimming-Müller, Julie (Mrs)

[Photographers / Photo Studios]: Huppenbauer, Hans (Mr) [Photographers / Photo Studios]: Schimming, Otto (Mr)

[Geography]: Africa {continent}: Togo {modern state}: Kpalime {place} [Themes]: travel and transport: means and types of transport: bicycle [Themes]: travel and transport: travel and transport - general: carrier m [Themes]: travel and transport: means and types of transport: cart

## **Basel Mission Archives**

[Themes]: travel and transport: travel and transport - general: departure [Themes]: travel and transport: travel and transport - general: luggage [Themes]: travel and transport: means and types of transport: motor vehicle:

motorcycle

[Themes]: travel and transport: travel and transport - general: trip

[Archives catalogue]: Images: D: D-30: North Togo. Things and people. 6.

Type: Still Image

**Format:** [Format]: 11.8cm x 16.8cm