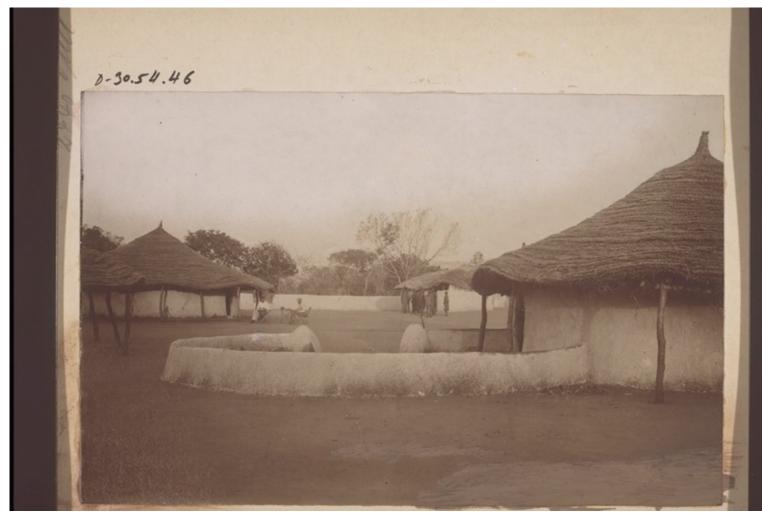

## **Basel Mission Archives**

"Rasthof in Sinebaga. "

Title: "Rasthof in Sinebaga."

**Alternate title:** Rest house in Sinebaga.

**Ref. number:** D-30.54.046

**Creator:** Fisch, Rudolf (Mr)

**Date:** Proper date: 05.03.1910

[Themes]: architecture and settlement: furnishings: furniture: folding chair [Themes]: religion and philosophy (general): Christianity: missionary m

[Themes]: travel and transport: infrastructure: rest house

[Themes]: architecture and settlement: types of buildings: roundhouse [Themes]: architecture and settlement: furnishings: furniture: table

## **Basel Mission Archives**

[Themes]: architecture and settlement: architectural detail: roof: thatched

roof

[Themes]: architecture and settlement: architectural detail: wall

[Archives catalogue]: Images: D: D-30: North Togo. Smaller [sic!] tribal