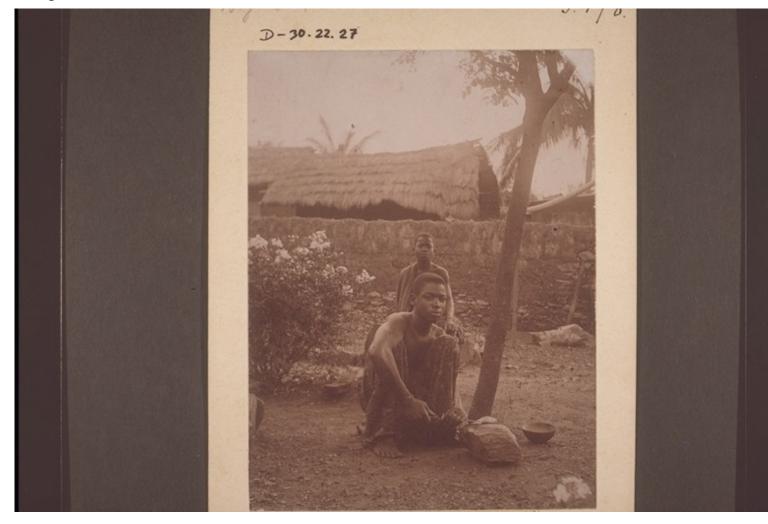

"Neger Messer wetzend. "

| Title:           | "Neger Messer wetzend. "                                                                                                                                                                                                                                                                                                                                                                                                                                                                                                                                    |
|------------------|-------------------------------------------------------------------------------------------------------------------------------------------------------------------------------------------------------------------------------------------------------------------------------------------------------------------------------------------------------------------------------------------------------------------------------------------------------------------------------------------------------------------------------------------------------------|
| Alternate title: | African sharpening a knife.                                                                                                                                                                                                                                                                                                                                                                                                                                                                                                                                 |
| Ref. number:     | D-30.22.027                                                                                                                                                                                                                                                                                                                                                                                                                                                                                                                                                 |
| Creator:         | Fisch, Rudolf (Mr)                                                                                                                                                                                                                                                                                                                                                                                                                                                                                                                                          |
| Date:            | Date late: 31.12.1907<br>Proper date: 01.01.1885-31.12.1907                                                                                                                                                                                                                                                                                                                                                                                                                                                                                                 |
| Subject:         | <pre>[Individuals]: Fisch, Rudolf (Mr)<br/>[Photographers / Photo Studios]: Fisch, Rudolf (Mr)<br/>[Geography]: Africa {continent}: Ghana {modern state}<br/>[Themes]: economy and daily life: agriculture and animal husbandry:<br/>compound<br/>[Themes]: special objects and materials: objects (remainder): knife<br/>[Themes]: social structure and socialization: gender - age and kinship: man<br/>[Themes]: architecture and settlement: architectural detail: wall<br/>[Archives catalogue]: Images: D: D-30: Gold Coast. 22. Crafts, trade,</pre> |